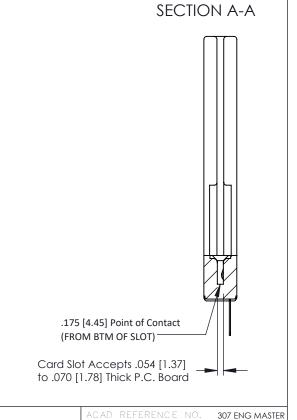

1220F NOWBER

ORIGINAL

**See Accompanying Pages for:** 

- Contact Bend Details
- Mounting Options

| 307 / 357 Card Edge Connector<br>Part Number: 357-008-527-168 |                                                                                                                                                                                                | ACAD REFERENCE NO. 307 ENG MASTER |             |          |          |
|---------------------------------------------------------------|------------------------------------------------------------------------------------------------------------------------------------------------------------------------------------------------|-----------------------------------|-------------|----------|----------|
|                                                               |                                                                                                                                                                                                | DRAWN:                            | J.LEE       | DATE: AU | G. 11/09 |
|                                                               |                                                                                                                                                                                                | CHECKED:                          |             | DATE:    |          |
| EDAC INC                                                      | THESE DRAWINGS AND SPECIFICATIONS ARE THE PROPERTY OF EDAC INCAND SHALL NOT BE REPRODUCED, OR COPIED OR USED AS THE BASIS FOR THE MANUFACTURE OR SALE OF APPARATUS WITHOUT WRITTEN PERMISSION. | SCALE:                            | NTS         | SHEET    | 1 OF 3   |
| TORONTO, ONTARIO CANADA YOUR CONNECTION TO QUALITY & SERVICE  |                                                                                                                                                                                                | DRAWING                           | NUMBER      |          | ISSUE    |
|                                                               |                                                                                                                                                                                                | 30                                | 07 Assembly |          | 1        |