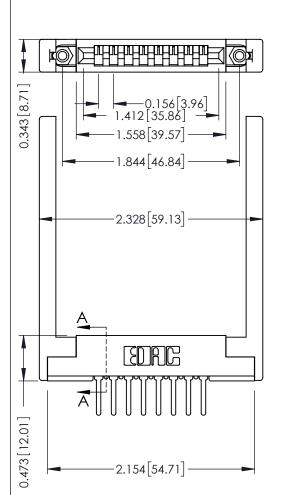

Mounting Option
.344 (8.74) Offset Card Guides

**Contact Detail** 

PC Tail .046x.013(1.17x0.33) - Tail LG=.358(9.09) .156 [3.96] Contact Spacing x .200 [5.08] Row Spacing THIS IS A C.A.D. GENERATED DRAWING DO NOT MAKE MANUAL REVISIONS TO MAS