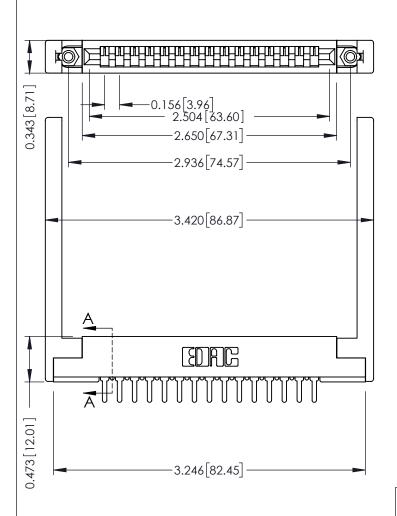

**Mounting Option** .344 (8.74) Offset Card Guides **Contact Detail** 

PC Tail .046x.013(1.17x0.33) - Tail LG=.213(5.41) .156 [3.96] Contact Spacing x .200 [5.08] Row Spacing

SECTION A-A .175 [4.45] Point of Contact (FROM BTM OF SLOT) Card Slot Accepts .054 [1.37] to .070 [1.78] Thick P.C. Board

## **See Accompanying Pages for:**

- **Contact Bend Details**
- **Mounting Options**

307 / 357 Card Edge Connector Part Number: 357-015-525-168

| ACAD REFERENCE NO | . 307 ENG MASTER |
|-------------------|------------------|
| DRAWN: J.LEE      | DATE: AUG. 11/09 |
| CHECKED:          | DATE:            |
| SCALE: NTS        | SHEET 1 OF 3     |
| DRAWING NUMBER    | ISSUE            |
| 307 Assembly      | 1                |