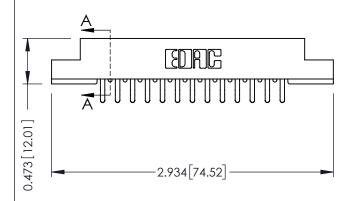

**Mounting Option** .156 (3.96) Dia. Mounting Holes **Contact Detail** 

Extender Board Bend (Code 520 Contacts) .156 [3.96] Contact Spacing x .200 [5.08] Row Spacing

## SECTION A-A

307 ENG MASTER DATE: AUG. 11/09

SHEET 1 OF 3

| 307 / 357 Card Edge Connector<br>Part Number: 357-026-556-204         |                                                                                                                                                                                                 | ACAD REFERENCE NO. |             |   |
|-----------------------------------------------------------------------|-------------------------------------------------------------------------------------------------------------------------------------------------------------------------------------------------|--------------------|-------------|---|
|                                                                       |                                                                                                                                                                                                 | DRAWN:             | J.LEE       | D |
|                                                                       |                                                                                                                                                                                                 | CHECKED:           |             | D |
| EDAC INC TORONTO, ONTARIO CANADA YOUR CONNECTION TO QUALITY & SERVICE | THESE DRAWINGS AND SPECIFICATIONS ARE THE PROPERTY OF EDAC INC.,AND SHALL NOT BE REPRODUCED,OR COPIED OR USED AS THE BASIS FOR THE MANUFACTURE OR SALE OF APPARATUS WITHOUT WRITTEN PERMISSION. | SCALE:             | NTS         | S |
|                                                                       |                                                                                                                                                                                                 | DRAWING            | NUMBER      |   |
|                                                                       |                                                                                                                                                                                                 | 3                  | 07 Assembly |   |