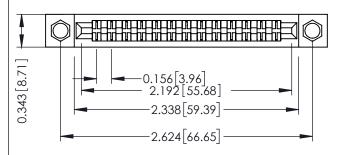

**Mounting Option** .156 (3.96) Dia. Mounting Holes **Contact Detail** 

Extender Board Bend (Code 520 Contacts) .156 [3.96] Contact Spacing x .200 [5.08] Row Spacing