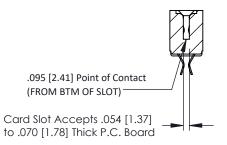

**Mounting Option** .156 (3.96) Dia. Mounting Holes **Contact Detail** 

Extender Board Bend (Code 520 Contacts) .156 [3.96] Contact Spacing x .200 [5.08] Row Spacing