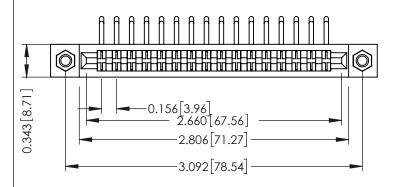

**Mounting Option** M3-0.5 Metric Threaded Inserts **Contact Detail** 

90 Degree Bend (Code 522 and 540 Contacts) .156 [3.96] Contact Spacing x .200 [5.08] Row Spacing