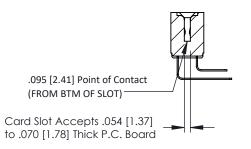

## SECTION A-A

| 307 / 357 Card Edge Connector |
|-------------------------------|
| Part Number: 357-032-559-207  |

YOUR CONNECTION TO QUALITY & SERVICE

|   | ACAD REFERENCE NO. 307 ENG MASTER |                  |  |
|---|-----------------------------------|------------------|--|
|   | DRAWN: J.LEE                      | DATE: AUG. 11/09 |  |
|   | CHECKED:                          | DATE:            |  |
|   | SCALE: NTS                        | SHEET 1 OF 3     |  |
| ) | DRAWING NUMBER                    | ISSUE            |  |
|   | 307 Assembly                      | 1                |  |