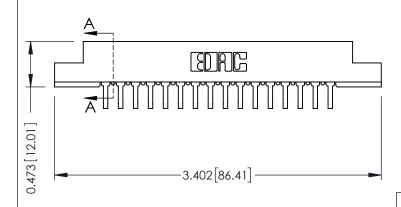

## SECTION A-A

| 307 / 357 Card Edge Connector |
|-------------------------------|
| Part Number: 357-032-559-207  |

YOUR CONNECTION TO QUALITY & SERVICE

|   | ACAD REFERENCE NO. 307 ENG MASTER |                  |  |
|---|-----------------------------------|------------------|--|
|   | DRAWN: J.LEE                      | DATE: AUG. 11/09 |  |
|   | CHECKED:                          | DATE:            |  |
|   | SCALE: NTS                        | SHEET 1 OF 3     |  |
| ) | DRAWING NUMBER                    | ISSUE            |  |
|   | 307 Assembly                      | 1                |  |