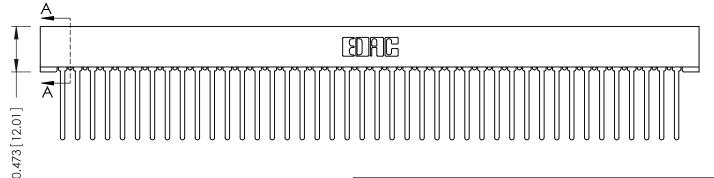

**Mounting Option** No Mounting Lugs **Contact Detail** 

Wire Wrap .046x.013(1.17x0.33) - Tail LG=.708(17.98) .156 [3.96] Contact Spacing x .200 [5.08] Row Spacing

**SECTION A-A** 

.175 [4.45] Point of Contact (FROM BTM OF SLOT)

Card Slot Accepts .054 [1.37] to .070 [1.78] Thick P.C. Board

**See Accompanying Pages for:** 

- **Contact Bend Details**
- **Mounting Options**

307 / 357 Card Edge Connector Part Number: 357-042-545-101