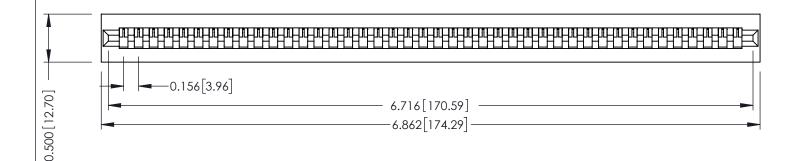

**Mounting Option** No Mounting Lugs **Contact Detail** 

Wire Wrap .046x.013(1.17x0.33) - Tail LG=.708(17.98) .156 [3.96] Contact Spacing x .200 [5.08] Row Spacing

**SECTION A-A** 

.175 [4.45] Point of Contact (FROM BTM OF SLOT)

Card Slot Accepts .054 [1.37] to .070 [1.78] Thick P.C. Board

**See Accompanying Pages for:** 

- **Contact Bend Details**
- **Mounting Options**

307 / 357 Card Edge Connector Part Number: 357-042-545-101