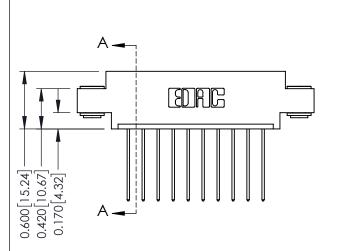

## **Mounting Option** 03-.116 (2.95) I.D. Floating Eyelets - 0.370[9.40] Card Slot Accepts .054 [1.37] to .070 [1.78] Thick P.C. Board

-0.156[3.96] 1.724 [43.79] 1.870 [47.50]

**Contact Detail** 

541-Wire Wrap .025 Sq.(0.64 Sq.) - Tail LG=.750(19.05) .156 [3.96] Contact Spacing x .200 [5.08] Row Spacing

THIS IS A C.A.D. GENERATED DRAWING DO NOT MAKE MANUAL REVISIONS TO MASTER.

ISSUE NUMBER

ORIGINAL

1

**See Accompanying Pages for:** 

- **Contact Bend Details**
- **Mounting Options**

| 337 / 387 Series Card Edge Connector |
|--------------------------------------|
| Part Number: 387-010-541-603         |