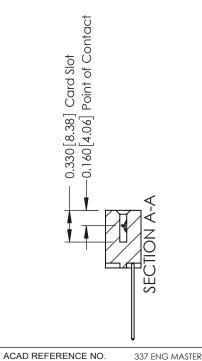

## **Mounting Option** 03-.116 (2.95) I.D. Floating Eyelets - 0.370[9.40] Card Slot Accepts .054 [1.37] to .070 [1.78] Thick P.C. Board

-0.156[3.96] 1.724 [43.79] 1.870 [47.50]

**Contact Detail** 

541-Wire Wrap .025 Sq.(0.64 Sq.) - Tail LG=.750(19.05) .156 [3.96] Contact Spacing x .200 [5.08] Row Spacing

ISSUE NUMBER

ORIGINAL

1

| 337 / 387 Series Card Edge Connector<br>Contact Bend Detail |                                                                                                                                    | ACAD REFERENCE NO. | 337 ENG  | G MASTER      |
|-------------------------------------------------------------|------------------------------------------------------------------------------------------------------------------------------------|--------------------|----------|---------------|
|                                                             |                                                                                                                                    | DRAWN: J.LEE       | DATE: OC | T. 06/09      |
|                                                             |                                                                                                                                    | CHECKED:           | DATE:    |               |
| EDAC INC                                                    | ARE THE PROPERTY OF EDAC INC.,AND SHALL NOT BE REPRODUCED, OR COPIED OR USED AS THE BASIS FOR THE MANUFACTURE OR SALE OF APPARATUS | SCALE: NTS         | SHEET    | 2 <b>OF</b> 3 |
| CANADA CANADA                                               |                                                                                                                                    | DRAWING NUMBER     |          | ISSUE         |
|                                                             |                                                                                                                                    | 337 Assembly       |          | 1             |