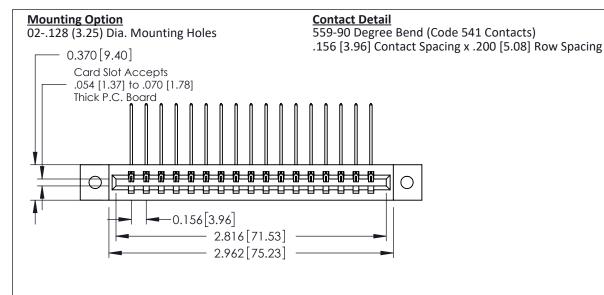

THIS IS A C.A.D. GENERATED DRAWING DO NOT MAKE MANUAL REVISIONS TO MASTER.

ISSUE NUMBER ORIGINAL 1

Point of Contact Card Slot 0.330 [8.38] 0.160[4.06]

EDAG 0.600 [15.24] -0.420 [10.67] -0.170 [4.32] -

**See Accompanying Pages for:** 

- **Contact Bend Details**
- **Mounting Options**

| 337 / 387 Series Card Edge Connector |
|--------------------------------------|
| Part Number: 387-017-559-602         |

**EDAC INC** TORONTO, ONTARIO CANADA