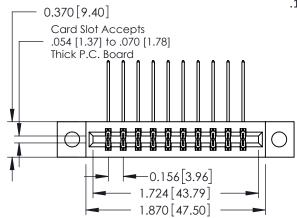

## **See Accompanying Pages for:**

- **Contact Bend Details**
- **Mounting Options**

| 337 / 387 Series Card Edge Connector |
|--------------------------------------|
| Part Number: 387-020-558-804         |