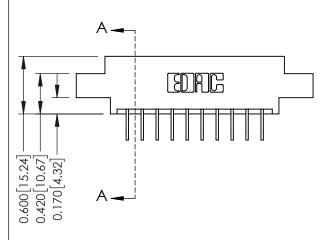

**Mounting Option** 

04-.156 (3.96) Dia. Mounting Holes

**Contact Detail** 

558-90 Degree Bend (Code 541 Contacts) .156 [3.96] Contact Spacing x .200 [5.08] Row Spacing THIS IS A C.A.D. GENERATED DRAWING DO NOT MAKE MANUAL REVISIONS TO MASTER.

## **See Accompanying Pages for:**

- **Contact Bend Details**
- **Mounting Options**

| 337 / 387 Series Card Edge Connector |
|--------------------------------------|
| Part Number: 387-020-558-804         |