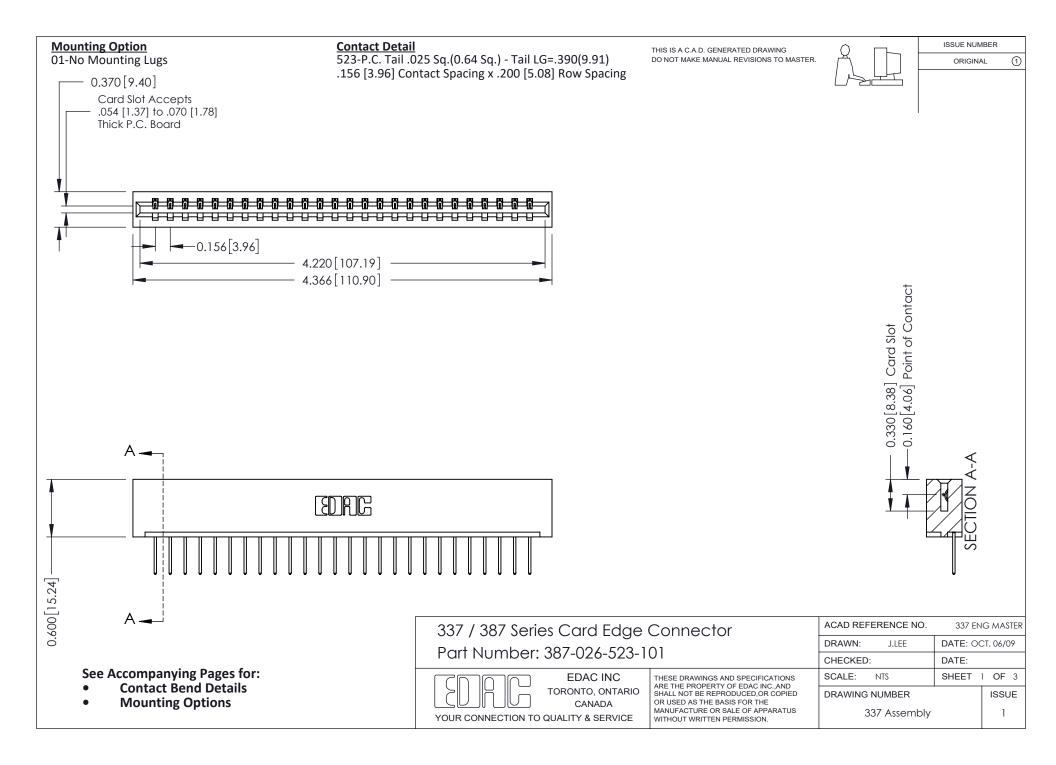

ISSUE NUMBER

ORIGINAL

1



| 337 / 387 Series Card Edge Connector<br>Contact Bend Detail           |                                                                                                                                                                                                  | ACAD REFERENCE NO. 337 E |                  | G MASTER      |
|-----------------------------------------------------------------------|--------------------------------------------------------------------------------------------------------------------------------------------------------------------------------------------------|--------------------------|------------------|---------------|
|                                                                       |