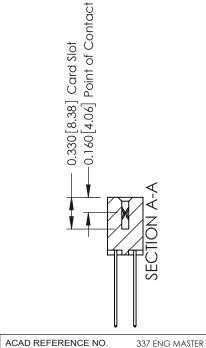

ISSUE NUMBER

ORIGINAL

1

| 337 / 387 Series Card Edge Connector     |                                                                                                                                                                                                 | ACAD REFERENCE NO. | 337 ENG  | G MASTER      |
|------------------------------------------|-------------------------------------------------------------------------------------------------------------------------------------------------------------------------------------------------|--------------------|----------|---------------|
| Contact Bend Detail                      | 3                                                                                                                                                                                               |                    | DATE: OC | T. 06/09      |
| Contact Bend Detail                      |                                                                                                                                                                                                 | CHECKED:           | DATE:    |               |
| TORONTO, ONTARIO OR LA CANADA OR LA MANU | THESE DRAWINGS AND SPECIFICATIONS ARE THE PROPERTY OF EDAC INC.,AND SHALL NOT BE REPRODUCED,OR COPIED OR USED AS THE BASIS FOR THE MANUFACTURE OR SALE OF APPARATUS WITHOUT WRITTEN PERMISSION. | SCALE: NTS         | SHEET    | 2 <b>OF</b> 3 |
|                                          |                                                                                                                                                                                                 | DRAWING NUMBER     |          | ISSUE         |
|                                          |                                                                                                                                                                                                 | 337 Assembly       |          | 1             |