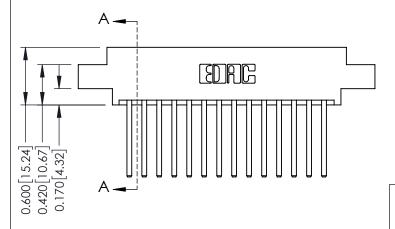

- **Contact Bend Details**
- **Mounting Options**

**Contact Detail** 

THIS IS A C.A.D. GENERATED DRAWING 544-Wire Wrap .050x.025(1.27x0.64) - Tail LG=.750(19.05)po not make manual revisions to master. .156 [3.96] Contact Spacing x .200 [5.08] Row Spacing