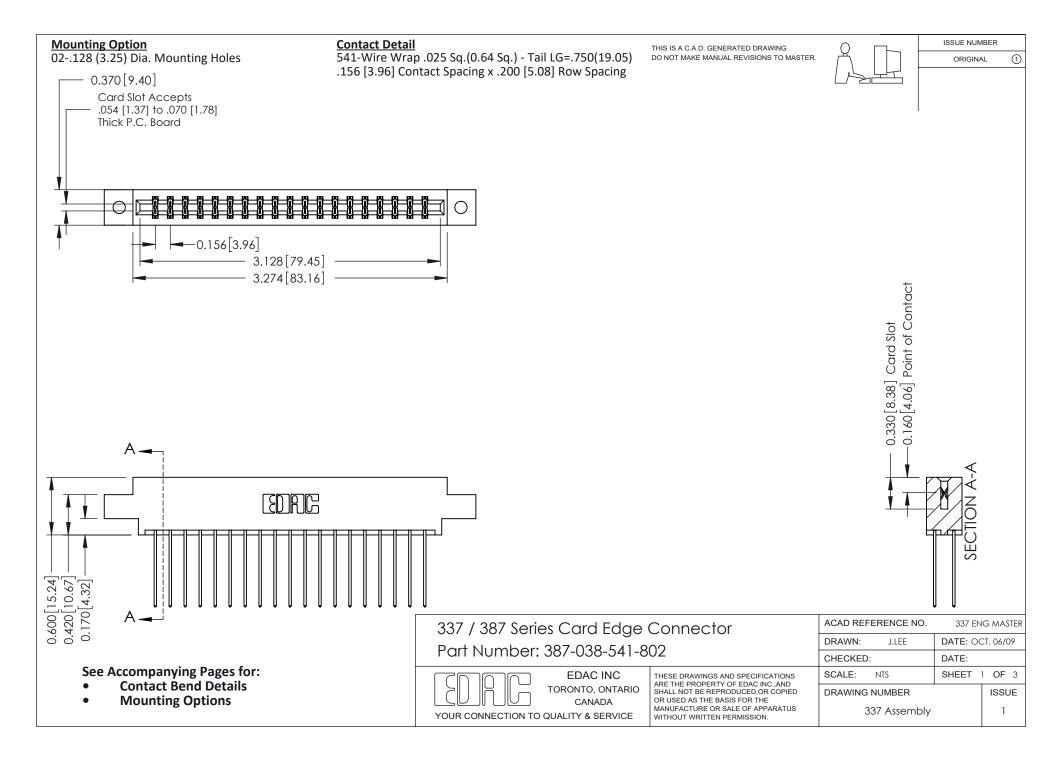

ISSUE NUMBER

ORIGINAL

1



| 337 / 387 Series Card Edge Connector<br>Contact Bend Detail           |                                                                                                                                                                                                  | ACAD REFERENCE NO. 337 E |                  | G MASTER      |
|-----------------------------------------------------------------------|--------------------------------------------------------------------------------------------------------------------------------------------------------------------------------------------------|--------------------------|------------------|---------------|
|                                                                       |