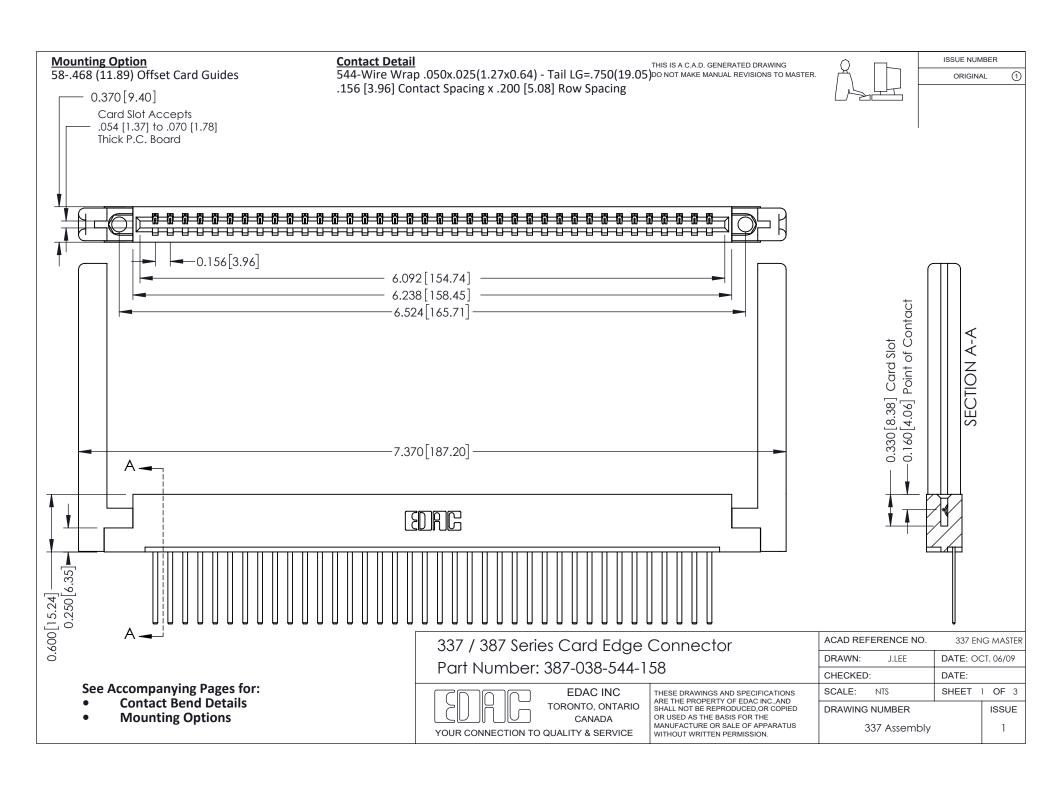

ISSUE NUMBER

ORIGINAL

1



| 337 / 387 Series Card Edge Connector<br>Contact Bend Detail           |                                                                                                                                                                                                  | ACAD REFERENCE NO. 337 E |                  | G MASTER      |
|-----------------------------------------------------------------------|--------------------------------------------------------------------------------------------------------------------------------------------------------------------------------------------------|--------------------------|------------------|---------------|
|                                                                       |