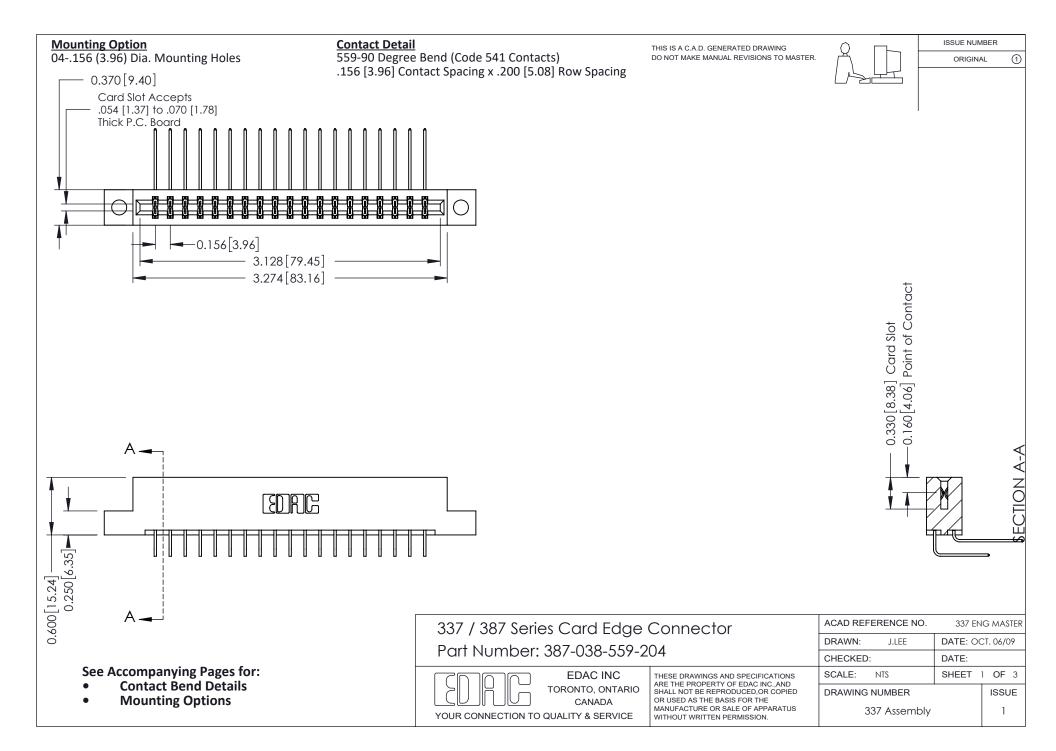

ISSUE NUMBER

ORIGINAL

1

| 337 / 387 Series Card Edge Connector<br>Contact Bend Detail           |                                                                                                                                                                                                  | ACAD REFERENCE NO. 337 E |                  | G MASTER      |
|-----------------------------------------------------------------------|--------------------------------------------------------------------------------------------------------------------------------------------------------------------------------------------------|--------------------------|------------------|---------------|
|                                                                       |                                                                                                                                                                                                  | DRAWN: J.LEE             | DATE: OCT. 06/09 |               |
|                                                                       |                                                                                                                                                                                                  | CHECKED: DATE:           |                  |               |
| EDAC INC TORONTO, ONTARIO CANADA YOUR CONNECTION TO QUALITY & SERVICE | THESE DRAWINGS AND SPECIFICATIONS ARE THE PROPERTY OF EDAC INC.,AND SHALL NOT BE REPRODUCED, OR COPIED OR USED AS THE BASIS FOR THE MANUFACTURE OR SALE OF APPARATUS WITHOUT WRITTEN PERMISSION. | SCALE: NTS               | SHEET            | 2 <b>OF</b> 3 |
|                                                                       |                                                                                                                                                                                                  | DRAWING NUMBER           |                  | ISSUE         |
|                                                                       |                                                                                                                                                                                                  | 337 Assembly             |                  | 1             |