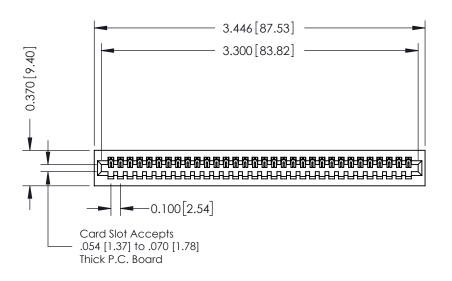

## **See Accompanying Pages for:**

- **Contact Bend Details**
- **Mounting Options**

342 / 392 Card Edge Connector Part Number: 392-032-540-101

YOUR CONNECTION TO QUALITY & SERVICE

342 ENG MASTER J.LEE DATE: OCT. 06/09 SHEET 1 OF 3

342 Assembly

THIS IS A C.A.D. GENERATED DRAWING DO NOT MAKE MANUAL REVISIONS TO MASTER. ISSUE NUMBER

ORIGINAL

1

| 342 / 392 Series Card Edge Connector<br>Contact Bend Detail |                                                                                                                                                                                                  | ACAD REFERENCE NO. 342 ENG MASTER |             |                  |        |
|-------------------------------------------------------------|--------------------------------------------------------------------------------------------------------------------------------------------------------------------------------------------------|-----------------------------------|-------------|------------------|--------|
|                                                             |                                                                                                                                                                                                  | DRAWN:                            | J.LEE       | DATE: OCT. 06/09 |        |
|                                                             |                                                                                                                                                                                                  | CHECKED:                          |             | DATE:            |        |
| TORONTO, ONTARIO                                            | THESE DRAWINGS AND SPECIFICATIONS ARE THE PROPERTY OF EDAC INC. AND SHALL NOT BE REPRODUCED, OR COPIED OR USED AS THE BASIS FOR THE MANUFACTURE OR SALE OF APPARATUS WITHOUT WRITTEN PERMISSION. | SCALE:                            | NTS         | SHEET :          | 2 OF 3 |
|                                                             |                                                                                                                                                                                                  | DRAWING                           | NUMBER      |                  | ISSUE  |
| YOUR CONNECTION TO QUALITY & SERVICE                        |                                                                                                                                                                                                  | 3                                 | 42 Assembly |                  | 1      |