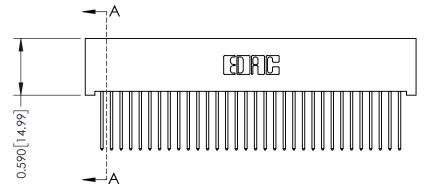

## **See Accompanying Pages for:**

- **Contact Bend Details**
- **Mounting Options**

342 / 392 Card Edge Connector Part Number: 392-032-540-101

YOUR CONNECTION TO QUALITY & SERVICE

342 ENG MASTER J.LEE DATE: OCT. 06/09 SHEET 1 OF 3

342 Assembly

THIS IS A C.A.D. GENERATED DRAWING DO NOT MAKE MANUAL REVISIONS TO MASTER. ISSUE NUMBER

ORIGINAL

1

| 342 / 392 Series Card Edge Connector<br>Contact Bend Detail |                                                                                                                                                                                                  | ACAD REFERENCE NO. 342 ENG MASTER |             |                  |        |
|-------------------------------------------------------------|--------------------------------------------------------------------------------------------------------------------------------------------------------------------------------------------------|-----------------------------------|-------------|------------------|--------|
|                                                             |                                                                                                                                                                                                  | DRAWN:                            | J.LEE       | DATE: OCT. 06/09 |        |
|                                                             |                                                                                                                                                                                                  | CHECKED:                          |             | DATE:            |        |
| TORONTO, ONTARIO                                            | THESE DRAWINGS AND SPECIFICATIONS ARE THE PROPERTY OF EDAC INC. AND SHALL NOT BE REPRODUCED, OR COPIED OR USED AS THE BASIS FOR THE MANUFACTURE OR SALE OF APPARATUS WITHOUT WRITTEN PERMISSION. | SCALE:                            | NTS         | SHEET :          | 2 OF 3 |
|                                                             |                                                                                                                                                                                                  | DRAWING                           | NUMBER      |                  | ISSUE  |
| YOUR CONNECTION TO QUALITY & SERVICE                        |                                                                                                                                                                                                  | 3                                 | 42 Assembly |                  | 1      |