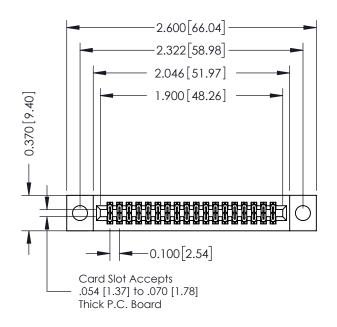

## **Contact Detail**

520-P.C. Tail .030x.018(0.76x0.46) - Tail LG=.185(4.70) .100 [2.54] Contact Spacing x .200 [5.08] Row Spacing

## **See Accompanying Pages for:**

- **Contact Bend Details**
- **Mounting Options**

| 342 / 392 Card Edge Connector |
|-------------------------------|
| Part Number: 392-036-520-204  |

|              | ACAD REFERENCE NO | 342 ENG MASTER   |  |  |  |
|--------------|-------------------|------------------|--|--|--|
| DRAWN: J.LEE |                   | DATE: OCT. 06/09 |  |  |  |
|              | CHECKED:          | DATE:            |  |  |  |
|              | SCALE: NTS        | SHEET 1 OF 3     |  |  |  |
| ,            | DRAWING NUMBER    | ISSUE            |  |  |  |