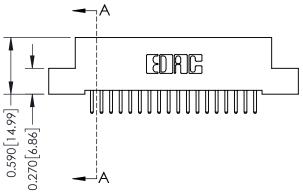

## 0.240 [6.10] Point of Contact 0.410[10.41] **SECTION A-A**

## **See Accompanying Pages for:**

- **Contact Bend Details**
- **Mounting Options**

| 342 / 392 Card Edge Connector |
|-------------------------------|
| Part Number: 392-036-520-204  |

|              | ACAD REFERENCE NO | 342 ENG MASTER   |  |  |  |
|--------------|-------------------|------------------|--|--|--|
| DRAWN: J.LEE |                   | DATE: OCT. 06/09 |  |  |  |
|              | CHECKED:          | DATE:            |  |  |  |
|              | SCALE: NTS        | SHEET 1 OF 3     |  |  |  |
| ,            | DRAWING NUMBER    | ISSUE            |  |  |  |