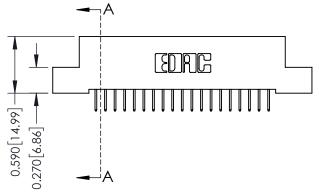

## 0.240 [6.10] Point of Contact 0.410[10.41] SECTION A-A

## **See Accompanying Pages for:**

- **Contact Bend Details**
- **Mounting Options**

| 342 / 392 Card Edge Connector |
|-------------------------------|
| Part Number: 392-038-524-207  |

|   | ACAD REFERENCE NO | . 342 ENG MASTER |  |  |  |
|---|-------------------|------------------|--|--|--|
|   | DRAWN: J.LEE      | DATE: OCT. 06/09 |  |  |  |
|   | CHECKED:          | DATE:            |  |  |  |
|   | SCALE: NTS        | SHEET 1 OF 3     |  |  |  |
| , | DRAWING NUMBER    | ISSUE            |  |  |  |