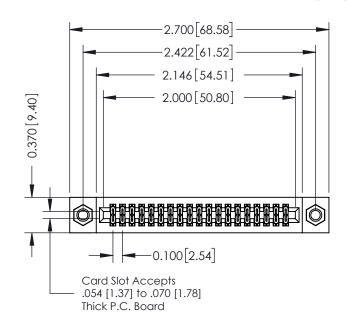

## **Contact Detail**

524-P.C. Tail .018 Sq.(0.46 Sq.) - Tail LG=.185(4.70) .100 [2.54] Contact Spacing x .200 [5.08] Row Spacing

## **See Accompanying Pages for:**

- **Contact Bend Details**
- **Mounting Options**

| 342 / 392 Card Edge Connector |
|-------------------------------|
| Part Number: 392-038-524-207  |

|   | ACAD REFERENCE NO | . 342 ENG MASTER |  |  |  |
|---|-------------------|------------------|--|--|--|
|   | DRAWN: J.LEE      | DATE: OCT. 06/09 |  |  |  |
|   | CHECKED:          | DATE:            |  |  |  |
|   | SCALE: NTS        | SHEET 1 OF 3     |  |  |  |
| , | DRAWING NUMBER    | ISSUE            |  |  |  |