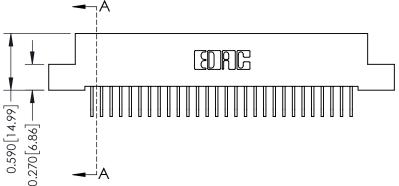

342 ENG MASTER DATE: OCT. 06/09 J.LEE NTS SHEET 1 OF 3

342 Assembly

THIS IS A C.A.D. GENERATED DRAWING DO NOT MAKE MANUAL REVISIONS TO MASTER. ISSUE NUMBER

ORIGINAL

1

| 342 / 392 Series Card Edge Connector<br>Contact Bend Detail |                                                                                                  | ACAD REFERENCE NO. 342 ENG MASTER |             |                  |        |
|-------------------------------------------------------------|--------------------------------------------------------------------------------------------------|-----------------------------------|-------------|------------------|--------|
|                                                             |                                                                                                  | DRAWN:                            | J.LEE       | DATE: OCT. 06/09 |        |
|                                                             |                                                                                                  | CHECKED:                          |             | DATE:            |        |
| EDAC INC                                                    | THESE DRAWINGS AND SPECIFICATIONS ARE THE PROPERTY OF EDAC INCAND                                | SCALE:                            | NTS         | SHEET :          | 2 OF 3 |
| TORONTO, ONTARIO                                            | SHALL NOT BE REPRODUCED, OR COPIED OR USED AS THE BASIS FOR THE MANUFACTURE OR SALE OF APPARATUS | DRAWING                           | NUMBER      |                  | ISSUE  |
| YOUR CONNECTION TO QUALITY & SERVICE                        |                                                                                                  | 3                                 | 42 Assembly |                  | 1      |