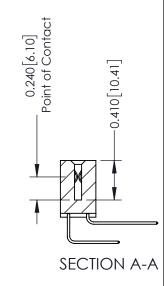

## **Contact Detail**

558-90 Degree Bend (Code 541 Contacts) .100 [2.54] Contact Spacing x .200 [5.08] Row Spacing

342 ENG MASTER DATE: OCT. 06/09 J.LEE NTS SHEET 1 OF 3

342 Assembly

THIS IS A C.A.D. GENERATED DRAWING DO NOT MAKE MANUAL REVISIONS TO MASTER. ISSUE NUMBER

ORIGINAL

1

| 342 / 392 Series Card Edge Connector<br>Contact Bend Detail |                                                                                                  | ACAD REFERENCE NO. 342 ENG MASTER |             |                  |        |
|-------------------------------------------------------------|--------------------------------------------------------------------------------------------------|-----------------------------------|-------------|------------------|--------|
|                                                             |                                                                                                  | DRAWN:                            | J.LEE       | DATE: OCT. 06/09 |        |
|                                                             |                                                                                                  | CHECKED:                          |             | DATE:            |        |
| EDAC INC                                                    | THESE DRAWINGS AND SPECIFICATIONS ARE THE PROPERTY OF EDAC INCAND                                | SCALE:                            | NTS         | SHEET :          | 2 OF 3 |
| TORONTO, ONTARIO                                            | SHALL NOT BE REPRODUCED, OR COPIED OR USED AS THE BASIS FOR THE MANUFACTURE OR SALE OF APPARATUS | DRAWING                           | NUMBER      |                  | ISSUE  |
| YOUR CONNECTION TO QUALITY & SERVICE                        |                                                                                                  | 3                                 | 42 Assembly |                  | 1      |