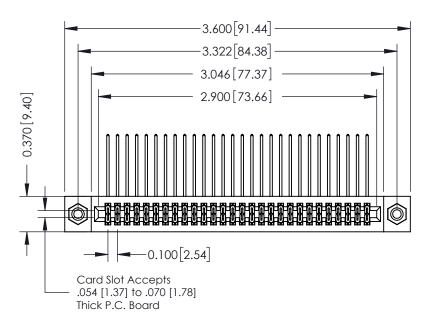

## **See Accompanying Pages for:**

- **Contact Bend Details**
- **Mounting Options**

| 342 / 392 Card Edge Connector |
|-------------------------------|
| Part Number: 392-056-558-208  |

YOUR CONNECTION TO QUALITY & SERVICE

342 ENG MASTER DATE: OCT. 06/09 J.LEE NTS SHEET 1 OF 3

342 Assembly

THIS IS A C.A.D. GENERATED DRAWING DO NOT MAKE MANUAL REVISIONS TO MASTER. ISSUE NUMBER

ORIGINAL

1

| 342 / 392 Series Card Edge Connector<br>Contact Bend Detail |                                                                                                  | ACAD REFERENCE NO. 342 ENG MASTER |             |                  |        |
|-------------------------------------------------------------|--------------------------------------------------------------------------------------------------|-----------------------------------|-------------|------------------|--------|
|                                                             |                                                                                                  | DRAWN:                            | J.LEE       | DATE: OCT. 06/09 |        |
|                                                             |                                                                                                  | CHECKED:                          |             | DATE:            |        |
| EDAC INC                                                    | THESE DRAWINGS AND SPECIFICATIONS ARE THE PROPERTY OF EDAC INCAND                                | SCALE:                            | NTS         | SHEET :          | 2 OF 3 |
| TORONTO, ONTARIO                                            | SHALL NOT BE REPRODUCED, OR COPIED OR USED AS THE BASIS FOR THE MANUFACTURE OR SALE OF APPARATUS | DRAWING                           | NUMBER      |                  | ISSUE  |
| YOUR CONNECTION TO QUALITY & SERVICE                        |                                                                                                  | 3                                 | 42 Assembly |                  | 1      |