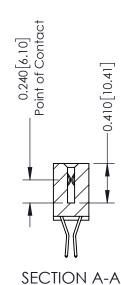

**Mounting Option** 

02-.128 (3.25) Wide Mounting Slots

**Contact Detail** 

560-Extender Board Bend (Code 523 Contacts) .100 [2.54] Contact Spacing x .200 [5.08] Row Spacing