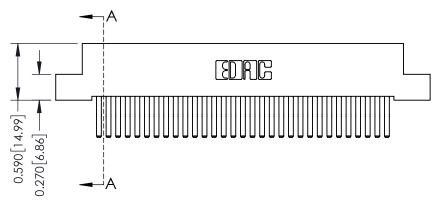

342 Assembly

THIS IS A C.A.D. GENERATED DRAWING DO NOT MAKE MANUAL REVISIONS TO MASTER. ISSUE NUMBER

ORIGINAL

1

| 342 / 392 Series Card Edge Connector<br>Contact Bend Detail |                                                                                                                                   | ACAD REFERENCE NO. 342 ENG MASTER |             |                  |        |
|-------------------------------------------------------------|-----------------------------------------------------------------------------------------------------------------------------------|-----------------------------------|-------------|------------------|--------|
|                                                             |                                                                                                                                   | DRAWN:                            | J.LEE       | DATE: OCT. 06/09 |        |
|                                                             |                                                                                                                                   | CHECKED:                          |             | DATE:            |        |
| EDAC INC                                                    | ARE THE PROPERTY OF EDAC INC.,AND SHALL NOT BE REPRODUCED,OR COPIED OR USED AS THE BASIS FOR THE MANUFACTURE OR SALE OF APPARATUS | SCALE:                            | NTS         | SHEET :          | 2 OF 3 |
| TORONTO, ONTARIO                                            |                                                                                                                                   | DRAWING                           | NUMBER      |                  | ISSUE  |
| YOUR CONNECTION TO QUALITY & SERVICE                        |                                                                                                                                   | 3                                 | 42 Assembly |                  | 1      |