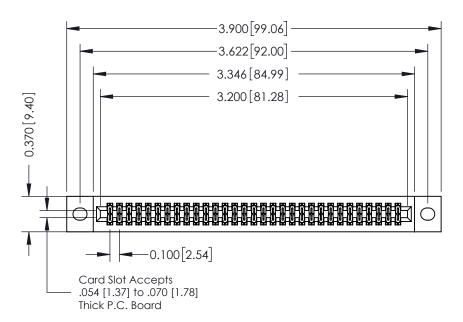

## **See Accompanying Pages for:**

- **Contact Bend Details**
- **Mounting Options**

342 / 392 Card Edge Connector Part Number: 392-062-560-202

YOUR CONNECTION TO QUALITY & SERVICE

| ACAD REFERENCE NO. 342 ENG MASTER |                  |  |  |  |
|-----------------------------------|------------------|--|--|--|
| DRAWN: J.LEE                      | DATE: OCT. 06/09 |  |  |  |
| CHECKED:                          | DATE:            |  |  |  |
| SCALE: NTS                        | SHEET 1 OF 3     |  |  |  |
| DRAWING NUMBER                    | ISSUE            |  |  |  |