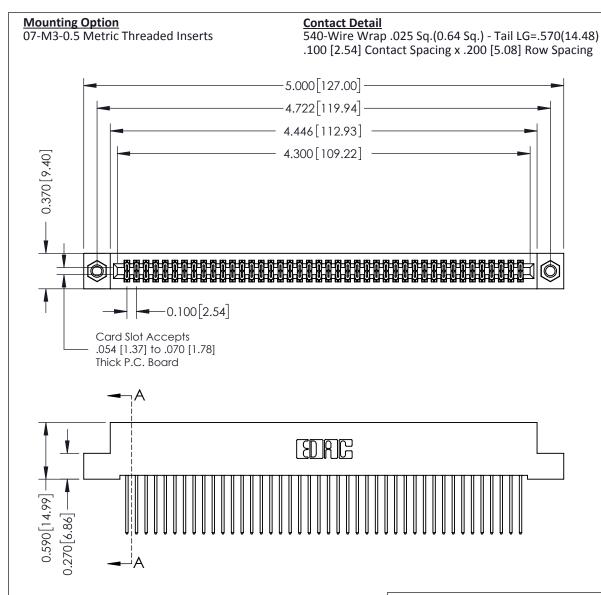

## **See Accompanying Pages for:**

- **Contact Bend Details**
- **Mounting Options**

342 / 392 Card Edge Connector Part Number: 392-084-540-207

YOUR CONNECTION TO QUALITY & SERVICE

| ACAD REFERENCE NO. 342 ENG MASTER |                  |  |  |  |
|-----------------------------------|------------------|--|--|--|
| DRAWN: J.LEE                      | DATE: OCT. 06/09 |  |  |  |
| CHECKED:                          | DATE:            |  |  |  |
| SCALE: NTS                        | SHEET 1 OF 3     |  |  |  |
| DRAWING NUMBER                    | ISSUE            |  |  |  |