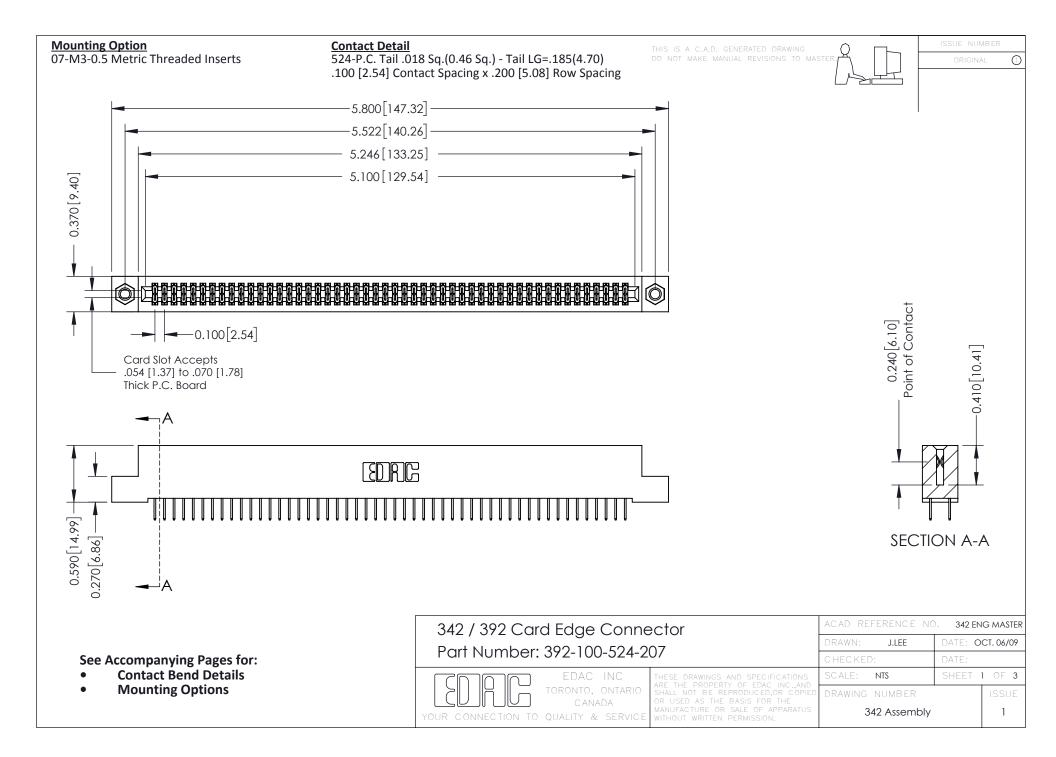

THIS IS A C.A.D. GENERATED DRAWING DO NOT MAKE MANUAL REVISIONS TO MASTER. ISSUE NUMBER

ORIGINAL

1



| 342 / 392 Series Card Edge Connector<br>Contact Bend Detail |                                                                                                                                                                                                  | ACAD REFERENCE NO. 342 ENG MASTER |             |                  |        |
|-------------------------------------------------------------|--------------------------------------------------------------------------------------------------------------------------------------------------------------------------------------------------|-----------------------------------|-------------|------------------|--------|
|