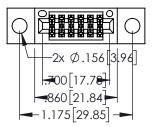

<u>Contact Dimensions:</u>
525-P.C. Tail .018 Sq.(0.46 Sq.) - Tail LG=.150(3.81)
.100 (2.54) Contact Spacing x .200 (5.08) Row Spacing

345/395 SERIES CARD EDGE CONNECTOR PART NUMBER: 395-012-525-804

YOUR CONNECTION TO QUALITY & SERVICE

ACAD REFERENCE NO. 345-ENG-MASTER

DRAWN: R.STA.MONICA DATE:MAY.16/2017

| • | CONTACT MATERIAL; COPPER TIN ALLOY                    |
|---|-------------------------------------------------------|
| • | CONTACT PLATING: GOLD ON THE MATING AREA, TIN PLATING |
|   | ON THE CONTACT TAILS, NICKEL UNDERPLATE               |