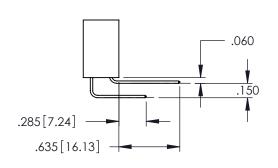

<u>Contact Dimensions:</u>
525-P.C. Tail .018 Sq.(0.46 Sq.) - Tail LG=.150(3.81)
.100 (2.54) Contact Spacing x .200 (5.08) Row Spacing

345/395 SERIES CARD EDGE CONNECTOR PART NUMBER: 395-012-525-804

YOUR CONNECTION TO QUALITY & SERVICE