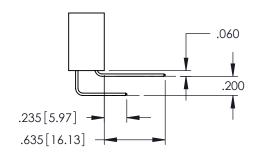

| SECTION A-A |
|-------------|

.157 [4]

.107 [2.72] .082 [2.08]

.232 [5.89] .125(3.18) to .210(5.33) Outside Tails .045(1.14) to .060(1.52)

.125(3.18) to .210(5.33) Outside Tails .045(1.14) to .060(1.52)

Between Tails

**Contact Code 555** 

**Contact Code 556** 

Between Tails