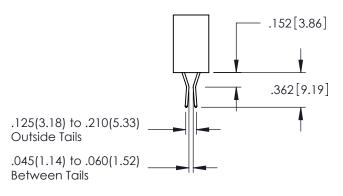

| SECTION A-A |
|-------------|

.157 [4]

.107 [2.72] .082 [2.08]

.232 [5.89] .125(3.18) to .210(5.33) Outside Tails .045(1.14) to .060(1.52)

.125(3.18) to .210(5.33) Outside Tails .045(1.14) to .060(1.52)

Between Tails

**Contact Code 555** 

**Contact Code 556** 

Between Tails