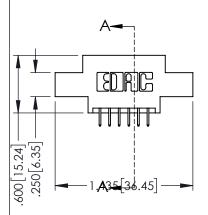

## 345/395 SERIES CARD EDGE CONNECTOR CONTACT CODE 555,556,558,559,560 DIMENSIONS

YOUR CONNECTION TO QUALITY & SERVICE

|   | ACAD REFERENCE NO. 345-ENG-MASTER |      |                  |        |  |
|---|-----------------------------------|------|------------------|--------|--|
|   | DRAWN: R.STA.MONICA               |      | DATE:MAY.16/2017 |        |  |
|   | CHECKED:                          |      | DATE:            |        |  |
|   | SCALE:                            | 1:1  | SHEET            | 2 OF 2 |  |
| D | DRAWING NU                        | MBER |                  | ISSUE  |  |