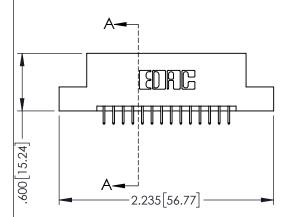

**SECTION A-A** 

.107 [2.72] .082 [2.08] .157 [4] .232 [5.89] .125(3.18) to .210(5.33) .125(3.18) to .210(5.33) Outside Tails Outside Tails .045(1.14) to .060(1.52) .045(1.14) to .060(1.52) Between Tails Between Tails **Contact Code 555 Contact Code 556** 

345/395 SERIES CARD EDGE CONNECTOR CONTACT CODE 555,556,558,559,560 DIMENSIONS

YOUR CONNECTION TO QUALITY & SERVICE

|   | ACAD REFERENCE NO. 345-ENG-MASTER |                          |  |  |
|---|-----------------------------------|--------------------------|--|--|
|   | DRAWN: R.STA.MONICA               | DATE: <b>MAY.16/2017</b> |  |  |
|   | CHECKED:                          | DATE:                    |  |  |
|   | SCALE: 1:1                        | SHEET 2 OF 2             |  |  |
| D | DRAWING NUMBER                    | ISSUE                    |  |  |