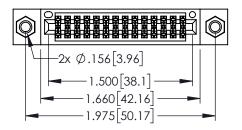

<u>Contact Dimensions:</u>
525-P.C. Tail .018 Sq.(0.46 Sq.) - Tail LG=.150(3.81)
.100 (2.54) Contact Spacing x .200 (5.08) Row Spacing

..330[8.38] CARD SLOT .160[4.06] POINT OF CONTACT

1

- INSULATOR MATERIAL: THERMOPLASTIC PBT BLACK, UL 94V-0 CONTACT MATERIAL; COPPER TIN ALLOY
- CONTACT PLATING: GOLD ON THE MATING AREA, TIN PLATING ON THE CONTACT TAILS, NICKEL UNDERPLATE

| 0.45.4005.050150.04.00.50.05.00.40.15.05.00 |
|---------------------------------------------|
| 345/395 SERIES CARD EDGE CONNECTOR          |
| PART NUMBER: 395-028-525-207                |

| ACAD REFERENCE NO. 345-ENG-MASTER |                 |           |  |
|-----------------------------------|-----------------|-----------|--|
| DRAWN: R.STA.MONICA               | DATE: <b>MA</b> | Y.16/2017 |  |
| CHECKED:                          | DATE:           |           |  |
| SCALE: 1:1                        | SHEET 1         | OF 2      |  |
| DRAWING NUMBER                    |                 | ISSUE     |  |
| 345-ENG-MASTER                    |                 | 1         |  |