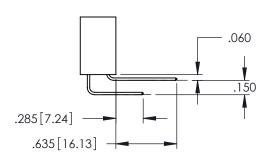

<u>Contact Dimensions:</u>
525-P.C. Tail .018 Sq.(0.46 Sq.) - Tail LG=.150(3.81)
.100 (2.54) Contact Spacing x .200 (5.08) Row Spacing

..330[8.38] CARD SLOT .160[4.06] POINT OF CONTACT

1

- INSULATOR MATERIAL: THERMOPLASTIC PBT BLACK, UL 94V-0 CONTACT MATERIAL; COPPER TIN ALLOY
- CONTACT PLATING: GOLD ON THE MATING AREA, TIN PLATING ON THE CONTACT TAILS, NICKEL UNDERPLATE