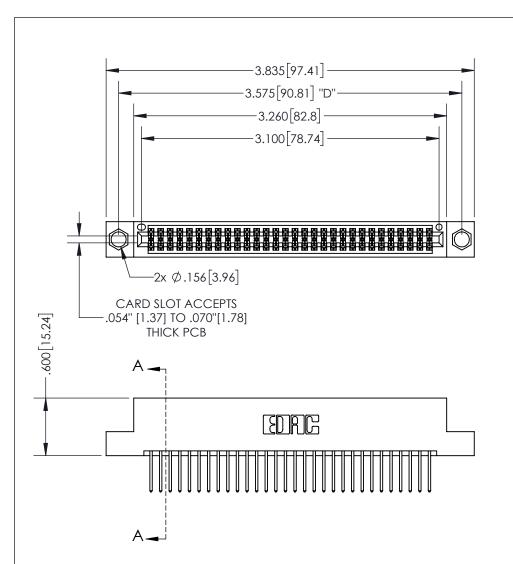

THIS IS A C.A.D. GENERATED DRAWING DO NOT MAKE MANUAL REVISIONS TO MASTER.

ISSUE NUMBER

1

ORIGINAL

.160 4.06 POINT OF CONTACT .330[8.38] -.370[9.4] **CARD SLOT** .150 [3.81]

SECTION A-A

**Contact Dimensions:** 523-P.C. Tail .025 Sq.(0.64 Sq.) - Tail LG=.390(9.91) .100 (2.54) Contact Spacing x .200 (5.08) Row Spacing

INSULATOR MATERIAL: THERMOPLASTIC PBT, UL 94V-0 CONTACT MATERIAL; COPPER TIN ALLOY CONTACT PLATING: GOLD ON THE MATING AREA, TIN PLATING ON THE CONTACT TAILS, NICKEL UNDERPLATE

345/395 SERIES CARD EDGE CONNECTOR PART NUMBER: 395-060-523-204