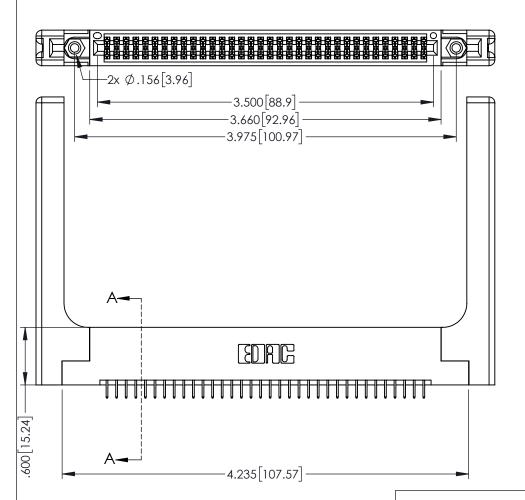

<u>Contact Dimensions:</u>
525-P.C. Tail .018 Sq.(0.46 Sq.) - Tail LG=.150(3.81)
.100 (2.54) Contact Spacing x .200 (5.08) Row Spacing

1

160 [4.06] POINT OF CONTACT CARD SLOT **SECTION A-A** 

INSULATOR MATERIAL: THERMOPLASTIC PBT BLACK, UL 94V-0

CONTACT MATERIAL; COPPER TIN ALLOY

CONTACT PLATING: GOLD ON THE MATING AREA, TIN PLATING ON THE CONTACT TAILS, NICKEL UNDERPLATE

| 345/395 SERIES CARD EDGE CONNECTO | R |
|-----------------------------------|---|
| PART NUMBER: 395-068-525-258      |   |

YOUR CONNECTION TO QUALITY & SERVICE

| ACAD REFERENCE NO. 345-ENG-MASTER |                 |           |  |  |
|-----------------------------------|-----------------|-----------|--|--|
| DRAWN: R.STA.MONICA               | DATE: <b>MA</b> | Y.16/2017 |  |  |
| CHECKED:                          | DATE:           |           |  |  |
| SCALE: 1:1                        | SHEET 1         | OF 2      |  |  |
| DRAWING NUMBER                    |                 | ISSUE     |  |  |
| 345-ENG-MASTER                    | 1               |           |  |  |