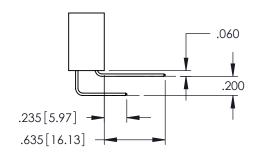

.107 [2.72] .082 [2.08] .157 [4] .232 [5.89] .125(3.18) to .210(5.33) .125(3.18) to .210(5.33) Outside Tails Outside Tails .045(1.14) to .060(1.52) .045(1.14) to .060(1.52) Between Tails Between Tails **Contact Code 555 Contact Code 556** 