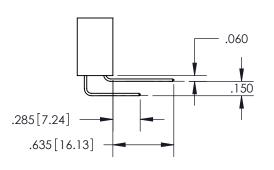

## **Contact Code 559**

**Contact Code 560** 

- INSULATOR MATERIAL: THERMOPLASTIC POLYESTER, UL 94V-0
- DAP MATERIAL AVAILABLE UPON REQUEST
- CONTACT MATERIAL; COPPER ALLOY

CONTACT PLATING: GOLD ON THE MATING AREA, TIN PLATING ON THE CONTACT TAILS, NICKEL UNDERPLATE

\*FOR ALL OTHER SPECIFICATIONS REFER TO SHEET 3\*