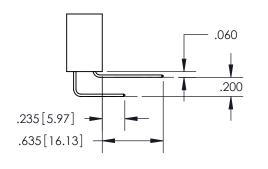

## **Contact Code 559**

**Contact Code 560** 

- INSULATOR MATERIAL: THERMOPLASTIC POLYESTER, UL 94V-0
- DAP MATERIAL AVAILABLE UPON REQUEST
- CONTACT MATERIAL; COPPER ALLOY

CONTACT PLATING: GOLD ON THE MATING AREA, TIN PLATING ON THE CONTACT TAILS, NICKEL UNDERPLATE

\*FOR ALL OTHER SPECIFICATIONS REFER TO SHEET 3\*