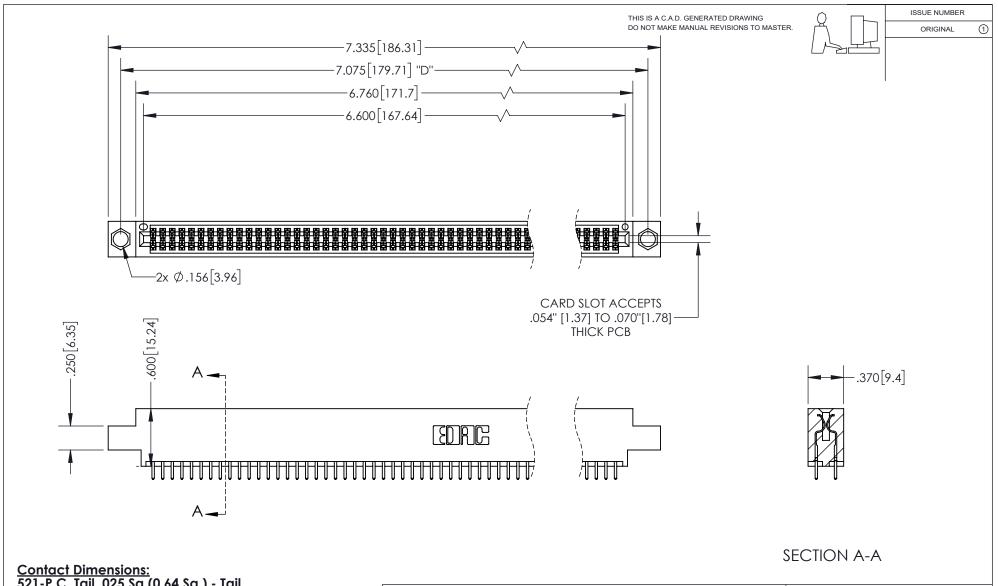

<u>Contact Dimensions:</u> 521-P.C. Tail .025 Sq.(0.64 Sq.) - Tail LG=.150(3.81) .100 (2.54) Contact Spacing x .200 (5.08) Row Spacing

INSULATOR MATERIAL: THERMOPLASTIC PBT, UL 94V-0 CONTACT MATERIAL; COPPER TIN ALLOY CONTACT PLATING: GOLD ON THE MATING AREA, TIN PLATING ON THE CONTACT TAILS, NICKEL UNDERPLATE

345/395 SERIES CARD EDGE CONNECTOR PART NUMBER: 395-130-521-804

YOUR CONNECTION TO QUALITY & SERVICE

**EDAC INC** TORONTO, ONTARIO CANADA

THESE DRAWINGS AND SPECIFICATIONS ARE THE PROPERTY OF EDAC INC.,AND SHALL NOT BE REPRODUCED, OR COPIED OR USED AS THE BASIS FOR THE MANUFACTURE OR SALE OF APPARATUS WITHOUT WRITTEN PERMISSION.