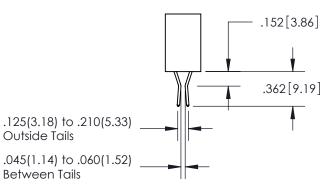

ORIGINAL 1

ISSUE NUMBER

**Contact Code 558** 

## **Contact Code 559**

**Contact Code 560** 

- INSULATOR MATERIAL: THERMOPLASTIC POLYESTER, UL 94V-0
- DAP MATERIAL AVAILABLE UPON REQUEST
- CONTACT MATERIAL; COPPER ALLOY

CONTACT PLATING: GOLD ON THE MATING AREA, TIN PLATING ON THE CONTACT TAILS, NICKEL UNDERPLATE

\*FOR ALL OTHER SPECIFICATIONS REFER TO SHEET 3\*