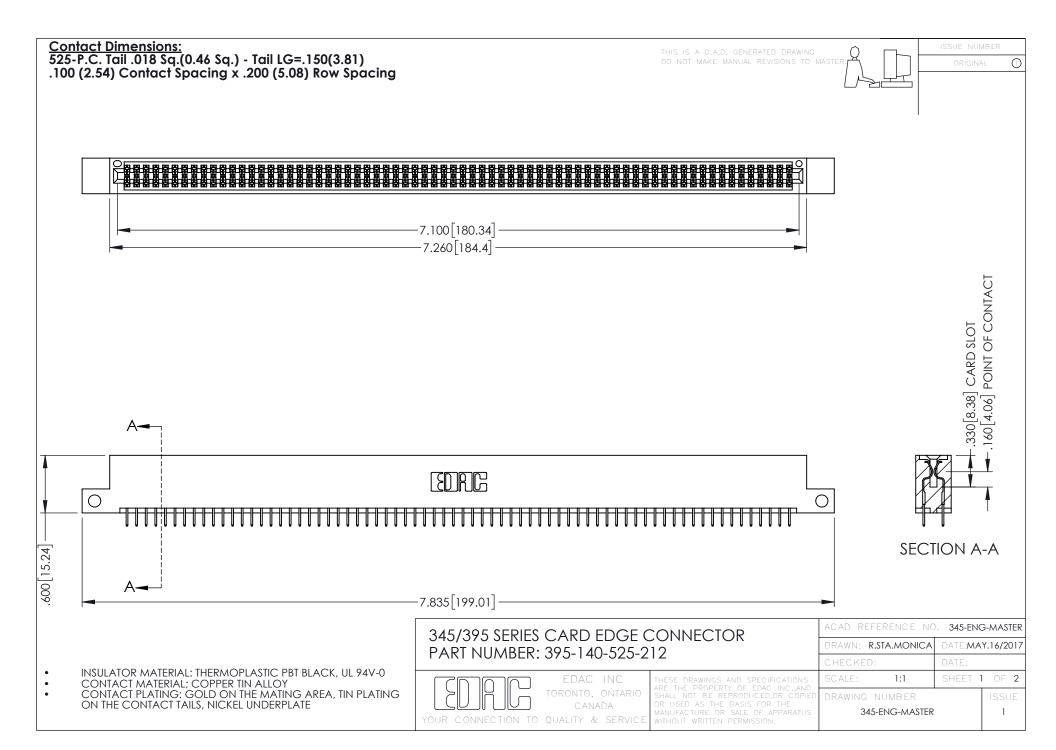

## 345/395 SERIES CARD EDGE CONNECTOR CONTACT CODE 555,556,558,559,560 DIMENSIONS

YOUR CONNECTION TO QUALITY & SERVICE

|    | ACAD REFERENCE NO. 345-ENG-MASTER |                  |
|----|-----------------------------------|------------------|
| 3  | DRAWN: R.STA.MONICA               | DATE:MAY.16/2017 |
|    | CHECKED:                          | DATE:            |
| ,  | SCALE: 1:1                        | SHEET 2 OF 2     |
| ΞD | DRAWING NUMBER                    | ISSUE            |