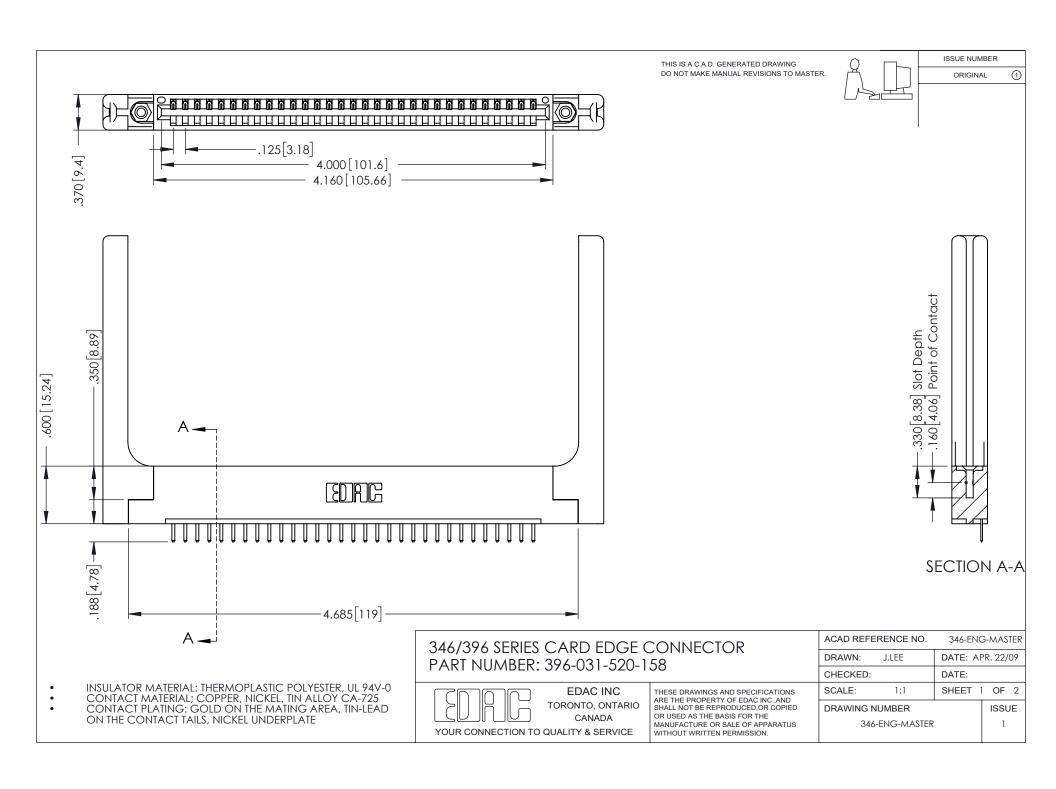

THIS IS A C.A.D. GENERATED DRAWING DO NOT MAKE MANUAL REVISIONS TO MASTER.

ORIGINAL 1

ISSUE NUMBER

**Contact Code 555** 

**Contact Code 556** 

INSULATOR MATERIAL: THERMOPLASTIC POLYESTER, UL 94V-0 CONTACT MATERIAL; COPPER, NICKEL, TIN ALLOY CA-725 CONTACT PLATING: GOLD ON THE MATING AREA, TIN-LEAD

ON THE CONTACT TAILS, NICKEL UNDERPLATE

## 346/396 SERIES CARD EDGE CONNECTOR CONTACT CODE 555,556,558,559,560 DIMENSIONS

YOUR CONNECTION TO QUALITY & SERVICE

**EDAC INC** TORONTO, ONTARIO CANADA

THESE DRAWINGS AND SPECIFICATIONS ARE THE PROPERTY OF EDAC INC.,AND SHALL NOT BE REPRODUCED, OR COPIED OR USED AS THE BASIS FOR THE MANUFACTURE OR SALE OF APPARATUS WITHOUT WRITTEN PERMISSION.

|   | ACAD REFERENCE NO. | 346-ENG-MASTER   |
|---|--------------------|------------------|
|   | DRAWN: J.LEE       | DATE: APR. 22/09 |
| ) | CHECKED:           | DATE:            |
|   | SCALE: 1:1         | SHEET 2 OF 2     |
|   | DRAWING NUMBER     | ISSUE            |
|   | 346-ENG-MASTER     | 1                |