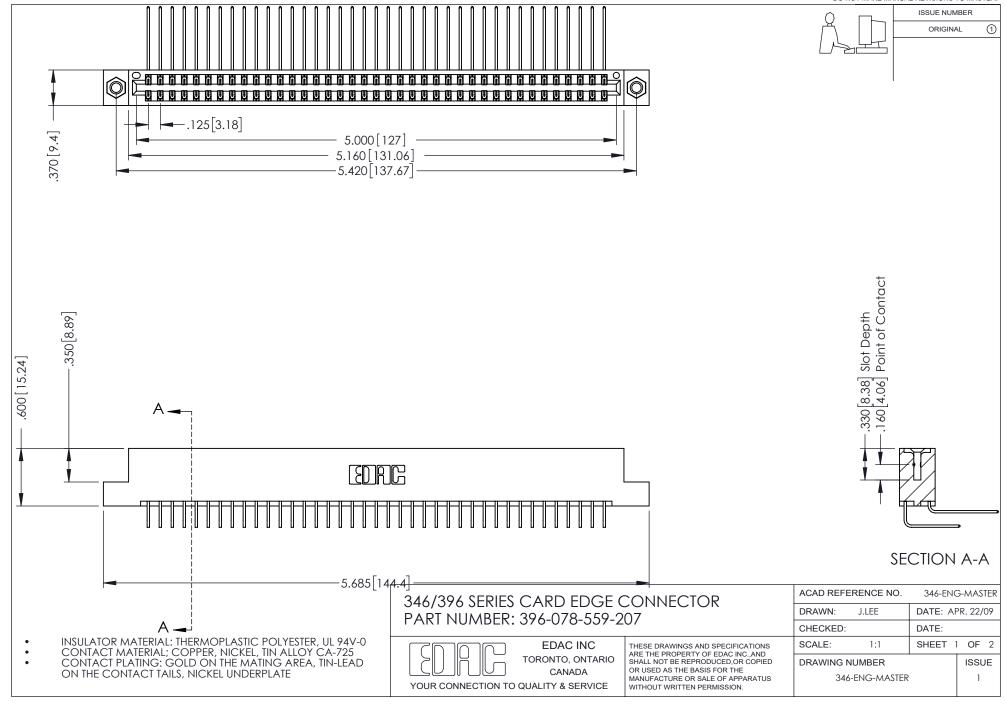

## **Contact Code 556**

INSULATOR MATERIAL: THERMOPLASTIC POLYESTER, UL 94V-0 CONTACT MATERIAL; COPPER, NICKEL, TIN ALLOY CA-725 CONTACT PLATING: GOLD ON THE MATING AREA, TIN-LEAD

ON THE CONTACT TAILS, NICKEL UNDERPLATE

## 346/396 SERIES CARD EDGE CONNECTOR CONTACT CODE 555,556,558,559,560 DIMENSIONS

YOUR CONNECTION TO QUALITY & SERVICE

**EDAC INC** TORONTO, ONTARIO CANADA

THESE DRAWINGS AND SPECIFICATIONS ARE THE PROPERTY OF EDAC INC.,AND SHALL NOT BE REPRODUCED, OR COPIED OR USED AS THE BASIS FOR THE MANUFACTURE OR SALE OF APPARATUS WITHOUT WRITTEN PERMISSION.