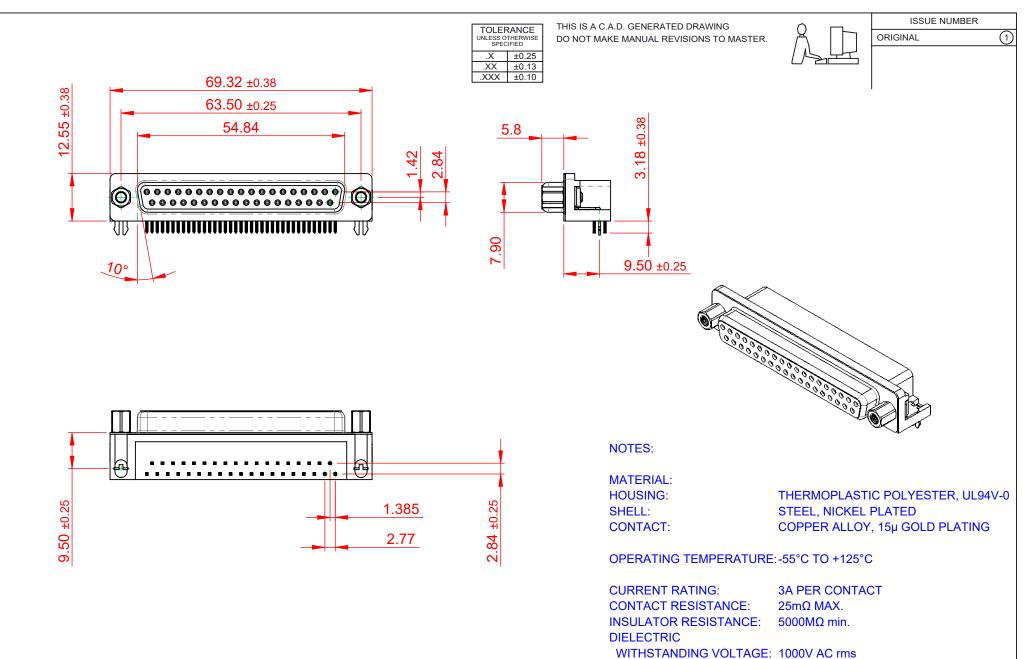

| 622 SERIES D-SUB CONNECTOR           |                                                                                                                                                                                                                | SW REFERENCE NO.: 622 ASSEMBLY |                             |       |
|--------------------------------------|----------------------------------------------------------------------------------------------------------------------------------------------------------------------------------------------------------------|--------------------------------|-----------------------------|-------|
|                                      |                                                                                                                                                                                                                | DRAWN: C.B                     | AWN: C.B DATE: AUG. 01/2018 |       |
|                                      |                                                                                                                                                                                                                | CHECKED:                       | DATE:                       |       |
| EDAC INC                             | THESE DRAWINGS AND SPECIFICATIONS<br>ARE THE PROPERTY OF EDAC INC.,AND<br>SHALL NOT BE REPRODUCED,OR COPIED<br>OR USED AS THE BASIS FOR THE<br>MANUFACTURE OR SALE OF APPARATUS<br>WITHOUT WRITTEN PERMISSION. | SCALE: (IN C.A.D. 1:1)         | SHEET 1 OF                  | 1     |
| TORONTO, ONTARIO<br>CANADA           |                                                                                                                                                                                                                | DRAWING NUMBER: 622-037        | -360-546                    | ISSUE |
| YOUR CONNECTION TO QUALITY & SERVICE |                                                                                                                                                                                                                | PART NUMBER: 622-037           | -360-546                    | 1     |