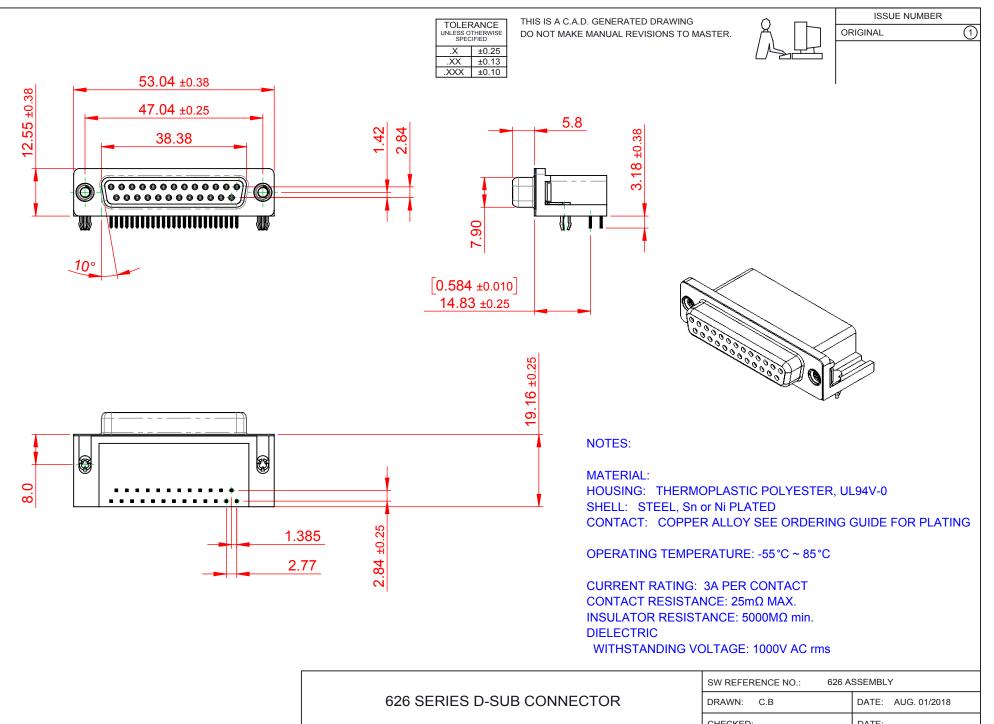

THIS SERIES FULLY CONFORMS TO THE EUROPEAN UNION DIRECTIVES 2011/65/EU FOR RoHS COMPLIANCY.

|  | 626 SERIES D-SUB                                                               | DRAWN: C.B                                                                                                                                                                                                     |                                 | DATE: AUG. 01/2018 |           |     |
|--|--------------------------------------------------------------------------------|----------------------------------------------------------------------------------------------------------------------------------------------------------------------------------------------------------------|---------------------------------|--------------------|-----------|-----|
|  |                                                                                |                                                                                                                                                                                                                | CHECKED:                        |                    | DATE:     |     |
|  | EDAC INC<br>TORONTO, ONTARIO<br>CANADA<br>YOUR CONNECTION TO QUALITY & SERVICE | THESE DRAWINGS AND SPECIFICATIONS<br>ARE THE PROPERTY OF EDAC INC.,AND<br>SHALL NOT BE REPRODUCED,OR COPIED<br>OR USED AS THE BASIS FOR THE<br>MANUFACTURE OR SALE OF APPARATUS<br>WITHOUT WRITTEN PERMISSION. | SCALE: 1:1                      |                    | SHEET 1 O | = 1 |
|  |                                                                                |                                                                                                                                                                                                                | DRAWING NUMBER: 626-025-362-045 |                    | ISSUE     |     |
|  |                                                                                |                                                                                                                                                                                                                | PART NUMBER:                    | 626-025-3          | 362-045   | 1   |