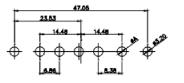

5W5 Male

5W5 Female

47.00

23.53

CURRENT RATING / ØA 10A / 2.2 20A / 3.3 30A / 3.7 40A / 4.2

8W8 Male

11W1 Male/Female

17W2 Male/Female