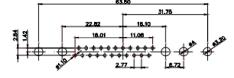

 .X
 ±0.25

25W3 Male

13W3 Male

36W4 Male

51.00 30.50 13.72 15.52 15.52 15.52 15.52 15.52 15.52 15.52 15.52 15.52 15.52 15.52 15.52 15.52 15.52 15.52 15.52 15.52 15.52 15.52 15.52 15.52 15.52 15.52 15.52 15.52 15.52 15.52 15.52 15.52 15.52 15.52 15.52 15.52 15.52 15.52 15.52 15.52 15.52 15.52 15.52 15.52 15.52 15.52 15.52 15.52 15.52 15.52 15.52 15.52 15.52 15.52 15.52 15.52 15.52 15.52 15.52 15.52 15.52 15.52 15.52 15.52 15.52 15.52 15.52 15.52 15.52 15.52 15.52 15.52 15.52 15.52 15.52 15.52 15.52 15.52 15.52 15.52 15.52 15.52 15.52 15.52 15.52 15.52 15.52 15.52 15.52 15.52 15.52 15.52 15.52 15.52 15.52 15.52 15.52 15.52 15.52 15.52 15.52 15.52 15.52 15.52 15.52 15.52 15.52 15.52 15.52 15.52 15.52 15.52 15.52 15.52 15.52 15.52 15.52 15.52 15.52 15.52 15.52 15.52 15.52 15.52 15.52 15.52 15.52 15.52 15.52 15.52 15.52 15.52 15.52 15.52 15.52 15.52 15.52 15.52 15.52 15.52 15.52 15.52 15.52 15.52 15.52 15.52 15.52 15.52 15.52 15.52 15.52 15.52 15.52 15.52 15.52 15.52 15.52 15.52 15.52 15.52 15.52 15.52 15.52 15.52 15.52 15.52 15.52 15.52 15.52 15.52 15.52 15.52 15.52 15.52 15.52 15.52 15.52 15.52 15.52 15.52 15.52 15.52 15.52 15.52 15.52 15.52 15.52 15.52 15.52 15.52 15.52 15.52 15.52 15.52 15.52 15.52 15.52 15.52 15.52 15.52 15.52 15.52 15.52 15.52 15.52 15.52 15.52 15.52 15.52 15.52 15.52 15.52 15.52 15.52 15.52 15.52 15.52 15.52 15.52 15.52 15.52 15.52 15.52 15.52 15.52 15.52 15.52 15.52 15.52 15.52 15.52 15.52 15.52 15.52 15.52 15.52 15.52 15.52 15.52 15.52 15.52 15.52 15.52 15.52 15.52 15.52 15.52 15.52 15.52 15.52 15.52 15.52 15.52 15.52 15.52 15.52 15.52 15.52 15.52 15.52 15.52 15.52 15.52 15.52 15.52 15.52 15.52 15.52 15.52 15.52 15.52 15.52 15.52 15.52 15.52 15.52 15.52 15.52 15.52 15.52 15.52 15.52 15.52 15.52 15.52 15.52 15.52 15.52 15.52 15.52 15.52 15.52 15.52 15.52 15.52 15.52 15.52 15.52 15.52 15.52 15.52 15.52 15.52 15.52 15.52 15.52 15.52 15.52 15.52 15.52 15.52 15.52 15.52 15.52 15.52 15.52 15.52 15.52 15.52 15.52 15.52 15.52 15.52 15.52 15.52 15.52 15.52 15.52 15.52 15.52 15.52 15.52 15.52 15.52 15.52 15.52 15.52 15.52 15.52 15.52 15.52