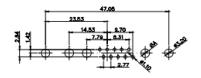

5W5 Male

5W5 Female

47.00

23.53

CURRENT RATING / ØA 10A / 2.2 20A / 3.3 30A / 3.7 40A / 4.2

8W8 Male

11W1 Male/Female

17W2 Male/Female