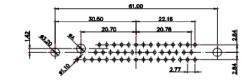

5W5 Male

5W5 Female

47.00

23.53

CURRENT RATING / ØA 10A / 2.2 20A / 3.3 30A / 3.7 40A / 4.2

8W8 Male

11W1 Male/Female

17W2 Male/Female