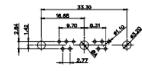

5W5 Male

5W5 Female

47.00

23.53

CURRENT RATING / ØA 10A / 2.2 20A / 3.3 30A / 3.7 40A / 4.2

8W8 Male

11W1 Male/Female

17W2 Male/Female