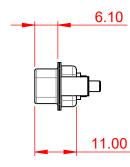

 .X
 ±0.25

25W3 Male

13W3 Male

36W4 Male

51.00 30.50 13.72 15.52 15.52 15.52 15.52 15.52 15.52 15.52 15.52 15.52 15.52 15.52 15.52 15.52 15.52 15.52 15.52 15.52 15.52 15.52 15.52 15.52 15.52 15.52 15.52 15.52 15.52 15.52 15.52 15.52 15.52 15.52 15.52 15.52 15.52 15.52 15.52 15.52 15.52 15.52 15.52 15.52 15.52 15.52 15.52 15.52 15.52 15.52 15.52 15.52 15.52 15.52 15.52 15.52 15.52 15.52 15.52 15.52 15.52 15.52 15.52 15.52 15.52 15.52 15.52 15.52 15.52 15.52 15.52 15.52 15.52 15.52 15.52 15.52 15.52 15.52 15.52 15.52 15.52 15.52 15.52 15.52 15.52 15.52 15.52 15.52 15.52 15.52 15.52 15.52 15.52 15.52 15.52 15.52 15.52 15.52 15.52 15.52 15.52 15.52 15.52 15.52 15.52 15.52 15.52 15.52 15.52 15.52 15.52 15.52 15.52 15.52 15.52 15.52 15.52 15.52 15.52 15.52 15.52 15.52 15.52 15.52 15.52 15.52 15.52 15.52 15.52 15.52 15.52 15.52 15.52 15.52 15.52 15.52 15.52 15.52 15.52 15.52 15.52 15.52 15.52 15.52 15.52 15.52 15.52 15.52 15.52 15.52 15.52 15.52 15.52 15.52 15.52 15.52 15.52 15.52 15.52 15.52 15.52 15.52 15.52 15.52 15.52 15.52 15.52 15.52 15.52 15.52 15.52 15.52 15.52 15.52 15.52 15.52 15.52 15.52 15.52 15.52 15.52 15.52 15.52 15.52 15.52 15.52 15.52 15.52 15.52 15.52 15.52 15.52 15.52 15.52 15.52 15.52 15.52 15.52 15.52 15.52 15.52 15.52 15.52 15.52 15.52 15.52 15.52 15.52 15.52 15.52 15.52 15.52 15.52 15.52 15.52 15.52 15.52 15.52 15.52 15.52 15.52 15.52 15.52 15.52 15.52 15.52 15.52 15.52 15.52 15.52 15.52 15.52 15.52 15.52 15.52 15.52 15.52 15.52 15.52 15.52 15.52 15.52 15.52 15.52 15.52 15.52 15.52 15.52 15.52 15.52 15.52 15.52 15.52 15.52 15.52 15.52 15.52 15.52 15.52 15.52 15.52 15.52 15.52 15.52 15.52 15.52 15.52 15.52 15.52 15.52 15.52 15.52 15.52 15.52 15.52 15.52 15.52 15.52 15.52 15.52 15.52 15.52 15.52 15.52 15.52 15.52 15.52 15.52 15.52 15.52 15.52 15.52 15.52 15.52 15.52 15.52 15.52 15.52 15.52 15.52 15.52 15.52 15.52 15.52 15.52 15.52 15.52 15.52 15.52 15.52 15.52 15.52 15.52 15.52 15.52 15.52 15.52 15.52 15.52 15.52 15.52 15.52 15.52 15.52 15.52 15.52 15.52 15.52 15.52 15.52 15.52 15.52 15.52 15.52 15.52 15.52 15.52 15.52 15.52 15.52 15.52