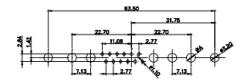

17W5 Male

COMPLIANT

|                                                                                                   |                                                                                | SW REFERENCE NO.: 627 COMBO ASSEMBLY                                                                                                                                                                           |                                 |                  |       |
|---------------------------------------------------------------------------------------------------|--------------------------------------------------------------------------------|----------------------------------------------------------------------------------------------------------------------------------------------------------------------------------------------------------------|---------------------------------|------------------|-------|
|                                                                                                   | COMBINATION D-SUB                                                              |                                                                                                                                                                                                                | DRAWN: C.B                      | DATE: JAN. 01/20 | )19   |
|                                                                                                   |                                                                                |                                                                                                                                                                                                                | CHECKED:                        | DATE:            |       |
| THIS SERIES FULLY CONFORMS TO<br>THE EUROPEAN UNION DIRECTIVES<br>2011/65/EU FOR RoHS COMPLIANCY. | EDAC INC<br>TORONTO, ONTARIO<br>CANADA<br>YOUR CONNECTION TO QUALITY & SERVICE | THESE DRAWINGS AND SPECIFICATIONS<br>ARE THE PROPERTY OF EDAC INC.,AND<br>SHALL NOT BE REPRODUCED,OR COPIED<br>OR USED AS THE BASIS FOR THE<br>MANUFACTURE OR SALE OF APPARATUS<br>WITHOUT WRITTEN PERMISSION. | SCALE: N.T.S                    | SHEET 4 OF       | 4     |
|                                                                                                   |                                                                                |                                                                                                                                                                                                                | DRAWING NUMBER: 627-8W8-624-2T3 |                  | ISSUE |
|                                                                                                   |                                                                                |                                                                                                                                                                                                                | PART NUMBER: 627-8W8            | -624-2T3         | 1     |