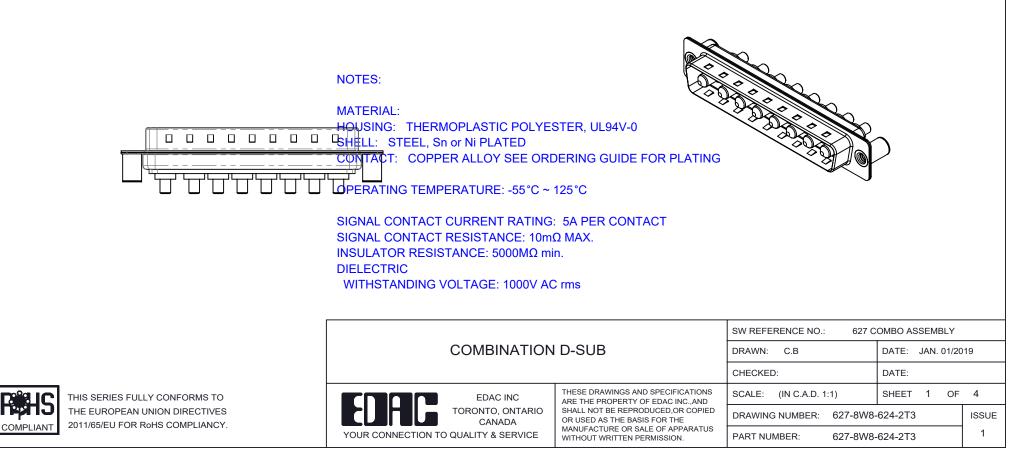

3W3 / 3WK3

5W1 Male/Female

7W2 Male/Female

 $\overline{(1)}$ 

21W4 Male/Female

27W2 Male/Female

21W1 Male/Female

| COMBINATION D-SUB                    |                                                                                                                                                                                                                                                                                                                                                                                                                                                                                                                                                                                                                                                                                                                                                                                                                                      | SW REFERENCE NO.: 627 COMBO ASSEMBLY |                  |       |  |
|--------------------------------------|--------------------------------------------------------------------------------------------------------------------------------------------------------------------------------------------------------------------------------------------------------------------------------------------------------------------------------------------------------------------------------------------------------------------------------------------------------------------------------------------------------------------------------------------------------------------------------------------------------------------------------------------------------------------------------------------------------------------------------------------------------------------------------------------------------------------------------------|--------------------------------------|------------------|-------|--|
|                                      |                                                                                                                                                                                                                                                                                                                                                                                                                                                                                                                                                                                                                                                                                                                                                                                                                                      | DRAWN: C.B                           | DATE: JAN. 01/20 | 19    |  |
|                                      |                                                                                                                                                                                                                                                                                                                                                                                                                                                                                                                                                                                                                                                                                                                                                                                                                                      | CHECKED:                             | DATE:            |       |  |
| EDAC INC                             | EDAC INC<br>TORONTO, ONTARIO<br>CANADA<br>CANADA<br>EDAC INC<br>TORONTO, ONTARIO<br>CANADA<br>EDAC INC<br>TORONTO, ONTARIO<br>CANADA | SCALE: N.T.S                         | SHEET 3 OF       | 4     |  |
|                                      |                                                                                                                                                                                                                                                                                                                                                                                                                                                                                                                                                                                                                                                                                                                                                                                                                                      | DRAWING NUMBER: 627-8W8-624-2T3      |                  | ISSUE |  |
| YOUR CONNECTION TO QUALITY & SERVICE | MANUFACTURE OR SALE OF APPARATUS<br>WITHOUT WRITTEN PERMISSION.                                                                                                                                                                                                                                                                                                                                                                                                                                                                                                                                                                                                                                                                                                                                                                      | PART NUMBER: 627-8W                  | 8-624-2T3        | 1     |  |

17W5 Male

COMPLIANT

|                                                                                                   |                                                                                | SW REFERENCE NO.: 627 COMBO ASSEMBLY                                                                                                                                                                           |                                 |                  |       |
|---------------------------------------------------------------------------------------------------|--------------------------------------------------------------------------------|----------------------------------------------------------------------------------------------------------------------------------------------------------------------------------------------------------------|---------------------------------|------------------|-------|
|                                                                                                   | COMBINATION D-SUB                                                              |                                                                                                                                                                                                                | DRAWN: C.B                      | DATE: JAN. 01/20 | )19   |
|                                                                                                   |                                                                                |                                                                                                                                                                                                                | CHECKED:                        | DATE:            |       |
| THIS SERIES FULLY CONFORMS TO<br>THE EUROPEAN UNION DIRECTIVES<br>2011/65/EU FOR RoHS COMPLIANCY. | EDAC INC<br>TORONTO, ONTARIO<br>CANADA<br>YOUR CONNECTION TO QUALITY & SERVICE | THESE DRAWINGS AND SPECIFICATIONS<br>ARE THE PROPERTY OF EDAC INC.,AND<br>SHALL NOT BE REPRODUCED,OR COPIED<br>OR USED AS THE BASIS FOR THE<br>MANUFACTURE OR SALE OF APPARATUS<br>WITHOUT WRITTEN PERMISSION. | SCALE: N.T.S                    | SHEET 4 OF       | 4     |
|                                                                                                   |                                                                                |                                                                                                                                                                                                                | DRAWING NUMBER: 627-8W8-624-2T3 |                  | ISSUE |
|                                                                                                   |                                                                                |                                                                                                                                                                                                                | PART NUMBER: 627-8W8            | -624-2T3         | 1     |