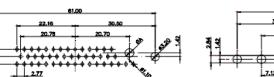

 .X
 ±0.25

25W3 Male

13W3 Male

36W4 Male

51.00 30.50 13.72 15.52 15.52 15.52 15.52 15.52 15.52 15.52 15.52 15.52 15.52 15.52 15.52 15.52 15.52 15.52 15.52 15.52 15.52 15.52 15.52 15.52 15.52 15.52 15.52 15.52 15.52 15.52 15.52 15.52 15.52 15.52 15.52 15.52 15.52 15.52 15.52 15.52 15.52 15.52 15.52 15.52 15.52 15.52 15.52 15.52 15.52 15.52 15.52 15.52 15.52 15.52 15.52 15.52 15.52 15.52 15.52 15.52 15.52 15.52 15.52 15.52 15.52 15.52 15.52 15.52 15.52 15.52 15.52 15.52 15.52 15.52 15.52 15.52 15.52 15.52 15.52 15.52 15.52 15.52 15.52 15.52 15.52 15.52 15.52 15.52 15.52 15.52 15.52 15.52 15.52 15.52 15.52 15.52 15.52 15.52 15.52 15.52 15.52 15.52 15.52 15.52 15.52 15.52 15.52 15.52 15.52 15.52 15.52 15.52 15.52 15.52 15.52 15.52 15.52 15.52 15.52 15.52 15.52 15.52 15.52 15.52 15.52 15.52 15.52 15.52 15.52 15.52 15.52 15.52 15.52 15.52 15.52 15.52 15.52 15.52 15.52 15.52 15.52 15.52 15.52 15.52 15.52 15.52 15.52 15.52 15.52 15.52 15.52 15.52 15.52 15.52 15.52 15.52 15.52 15.52 15.52 15.52 15.52 15.52 15.52 15.52 15.52 15.52 15.52 15.52 15.52 15.52 15.52 15.52 15.52 15.52 15.52 15.52 15.52 15.52 15.52 15.52 15.52 15.52 15.52 15.52 15.52 15.52 15.52 15.52 15.52 15.52 15.52 15.52 15.52 15.52 15.52 15.52 15.52 15.52 15.52 15.52 15.52 15.52 15.52 15.52 15.52 15.52 15.52 15.52 15.52 15.52 15.52 15.52 15.52 15.52 15.52 15.52 15.52 15.52 15.52 15.52 15.52 15.52 15.52 15.52 15.52 15.52 15.52 15.52 15.52 15.52 15.52 15.52 15.52 15.52 15.52 15.52 15.52 15.52 15.52 15.52 15.52 15.52 15.52 15.52 15.52 15.52 15.52 15.52 15.52 15.52 15.52 15.52 15.52 15.52 15.52 15.52 15.52 15.52 15.52 15.52 15.52 15.52 15.52 15.52 15.52 15.52 15.52 15.52 15.52 15.52 15.52 15.52 15.52 15.52 15.52 15.52 15.52 15.52 15.52 15.52 15.52 15.52 15.52 15.52 15.52 15.52 15.52 15.52 15.52 15.52 15.52 15.52 15.52 15.52 15.52 15.52 15.52 15.52 15.52 15.52 15.52 15.52 15.52 15.52 15.52 15.52 15.52 15.52 15.52 15.52 15.52 15.52 15.52 15.52 15.52 15.52 15.52 15.52 15.52 15.52 15.52 15.52 15.52 15.52 15.52 15.52 15.52 15.52 15.52 15.52 15.52 15.52 15.52 15.52 15.52 15.52 15.52 15.52 15.52 15.52 15.52