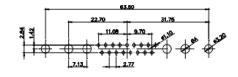

3W3 / 3WK3

5W1 Male/Female

7W2 Male/Female

 $\overline{(1)}$ 

21W4 Male/Female

27W2 Male/Female

21W1 Male/Female

| COMBINATION D-SUB                    |                                                                                                                                                                                                                                                                                                                                                                                                                                                                                                                                                                                                                                                                                                                                                                                                                                      | SW REFERENCE NO.: 627 COMBO ASSEMBLY |                  |       |  |
|--------------------------------------|--------------------------------------------------------------------------------------------------------------------------------------------------------------------------------------------------------------------------------------------------------------------------------------------------------------------------------------------------------------------------------------------------------------------------------------------------------------------------------------------------------------------------------------------------------------------------------------------------------------------------------------------------------------------------------------------------------------------------------------------------------------------------------------------------------------------------------------|--------------------------------------|------------------|-------|--|
|                                      |                                                                                                                                                                                                                                                                                                                                                                                                                                                                                                                                                                                                                                                                                                                                                                                                                                      | DRAWN: C.B                           | DATE: JAN. 01/20 | 19    |  |
|                                      |                                                                                                                                                                                                                                                                                                                                                                                                                                                                                                                                                                                                                                                                                                                                                                                                                                      | CHECKED:                             | DATE:            |       |  |
| EDAC INC                             | EDAC INC<br>TORONTO, ONTARIO<br>CANADA<br>CANADA<br>EDAC INC<br>TORONTO, ONTARIO<br>CANADA<br>EDAC INC<br>TORONTO, ONTARIO<br>CANADA | SCALE: N.T.S                         | SHEET 3 OF       | 4     |  |
|                                      |                                                                                                                                                                                                                                                                                                                                                                                                                                                                                                                                                                                                                                                                                                                                                                                                                                      | DRAWING NUMBER: 627-8W8-624-2T3      |                  | ISSUE |  |
| YOUR CONNECTION TO QUALITY & SERVICE | MANUFACTURE OR SALE OF APPARATUS<br>WITHOUT WRITTEN PERMISSION.                                                                                                                                                                                                                                                                                                                                                                                                                                                                                                                                                                                                                                                                                                                                                                      | PART NUMBER: 627-8W                  | 8-624-2T3        | 1     |  |