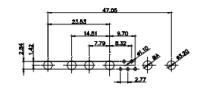

5W5 Male

5W5 Female

47.00

23.53

CURRENT RATING / ØA 10A / 2.2 20A / 3.3 30A / 3.7 40A / 4.2

8W8 Male

11W1 Male/Female

17W2 Male/Female

 .X
 ±0.25

25W3 Male

13W3 Male

36W4 Male

51.00 30.50 13.72 15.52 15.52 15.52 15.52 15.52 15.52 15.52 15.52 15.52 15.52 15.52 15.52 15.52 15.52 15.52 15.52 15.52 15.52 15.52 15.52 15.52 15.52 15.52 15.52 15.52 15.52 15.52 15.52 15.52 15.52 15.52 15.52 15.52 15.52 15.52 15.52 15.52 15.52 15.52 15.52 15.52 15.52 15.52 15.52 15.52 15.52 15.52 15.52 15.52 15.52 15.52 15.52 15.52 15.52 15.52 15.52 15.52 15.52 15.52 15.52 15.52 15.52 15.52 15.52 15.52 15.52 15.52 15.52 15.52 15.52 15.52 15.52 15.52 15.52 15.52 15.52 15.52 15.52 15.52 15.52 15.52 15.52 15.52 15.52 15.52 15.52 15.52 15.52 15.52 15.52 15.52 15.52 15.52 15.52 15.52 15.52 15.52 15.52 15.52 15.52 15.52 15.52 15.52 15.52 15.52 15.52 15.52 15.52 15.52 15.52 15.52 15.52 15.52 15.52 15.52 15.52 15.52 15.52 15.52 15.52 15.52 15.52 15.52 15.52 15.52 15.52 15.52 15.52 15.52 15.52 15.52 15.52 15.52 15.52 15.52 15.52 15.52 15.52 15.52 15.52 15.52 15.52 15.52 15.52 15.52 15.52 15.52 15.52 15.52 15.52 15.52 15.52 15.52 15.52 15.52 15.52 15.52 15.52 15.52 15.52 15.52 15.52 15.52 15.52 15.52 15.52 15.52 15.52 15.52 15.52 15.52 15.52 15.52 15.52 15.52 15.52 15.52 15.52 15.52 15.52 15.52 15.52 15.52 15.52 15.52 15.52 15.52 15.52 15.52 15.52 15.52 15.52 15.52 15.52 15.52 15.52 15.52 15.52 15.52 15.52 15.52 15.52 15.52 15.52 15.52 15.52 15.52 15.52 15.52 15.52 15.52 15.52 15.52 15.52 15.52 15.52 15.52 15.52 15.52 15.52 15.52 15.52 15.52 15.52 15.52 15.52 15.52 15.52 15.52 15.52 15.52 15.52 15.52 15.52 15.52 15.52 15.52 15.52 15.52 15.52 15.52 15.52 15.52 15.52 15.52 15.52 15.52 15.52 15.52 15.52 15.52 15.52 15.52 15.52 15.52 15.52 15.52 15.52 15.52 15.52 15.52 15.52 15.52 15.52 15.52 15.52 15.52 15.52 15.52 15.52 15.52 15.52 15.52 15.52 15.52 15.52 15.52 15.52 15.52 15.52 15.52 15.52 15.52 15.52 15.52 15.52 15.52 15.52 15.52 15.52 15.52 15.52 15.52 15.52 15.52 15.52 15.52 15.52 15.52 15.52 15.52 15.52 15.52 15.52 15.52 15.52 15.52 15.52 15.52 15.52 15.52 15.52 15.52 15.52 15.52 15.52 15.52 15.52 15.52 15.52 15.52 15.52 15.52 15.52 15.52 15.52 15.52 15.52 15.52 15.52 15.52 15.52 15.52 15.52 15.52 15.52 15.52 15.52