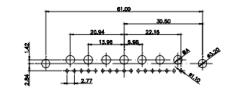

 .X
 ±0.25

25W3 Male

13W3 Male

36W4 Male

51.00 30.50 13.72 15.52 15.52 15.52 15.52 15.52 15.52 15.52 15.52 15.52 15.52 15.52 15.52 15.52 15.52 15.52 15.52 15.52 15.52 15.52 15.52 15.52 15.52 15.52 15.52 15.52 15.52 15.52 15.52 15.52 15.52 15.52 15.52 15.52 15.52 15.52 15.52 15.52 15.52 15.52 15.52 15.52 15.52 15.52 15.52 15.52 15.52 15.52 15.52 15.52 15.52 15.52 15.52 15.52 15.52 15.52 15.52 15.52 15.52 15.52 15.52 15.52 15.52 15.52 15.52 15.52 15.52 15.52 15.52 15.52 15.52 15.52 15.52 15.52 15.52 15.52 15.52 15.52 15.52 15.52 15.52 15.52 15.52 15.52 15.52 15.52 15.52 15.52 15.52 15.52 15.52 15.52 15.52 15.52 15.52 15.52 15.52 15.52 15.52 15.52 15.52 15.52 15.52 15.52 15.52 15.52 15.52 15.52 15.52 15.52 15.52 15.52 15.52 15.52 15.52 15.52 15.52 15.52 15.52 15.52 15.52 15.52 15.52 15.52 15.52 15.52 15.52 15.52 15.52 15.52 15.52 15.52 15.52 15.52 15.52 15.52 15.52 15.52 15.52 15.52 15.52 15.52 15.52 15.52 15.52 15.52 15.52 15.52 15.52 15.52 15.52 15.52 15.52 15.52 15.52 15.52 15.52 15.52 15.52 15.52 15.52 15.52 15.52 15.52 15.52 15.52 15.52 15.52 15.52 15.52 15.52 15.52 15.52 15.52 15.52 15.52 15.52 15.52 15.52 15.52 15.52 15.52 15.52 15.52 15.52 15.52 15.52 15.52 15.52 15.52 15.52 15.52 15.52 15.52 15.52 15.52 15.52 15.52 15.52 15.52 15.52 15.52 15.52 15.52 15.52 15.52 15.52 15.52 15.52 15.52 15.52 15.52 15.52 15.52 15.52 15.52 15.52 15.52 15.52 15.52 15.52 15.52 15.52 15.52 15.52 15.52 15.52 15.52 15.52 15.52 15.52 15.52 15.52 15.52 15.52 15.52 15.52 15.52 15.52 15.52 15.52 15.52 15.52 15.52 15.52 15.52 15.52 15.52 15.52 15.52 15.52 15.52 15.52 15.52 15.52 15.52 15.52 15.52 15.52 15.52 15.52 15.52 15.52 15.52 15.52 15.52 15.52 15.52 15.52 15.52 15.52 15.52 15.52 15.52 15.52 15.52 15.52 15.52 15.52 15.52 15.52 15.52 15.52 15.52 15.52 15.52 15.52 15.52 15.52 15.52 15.52 15.52 15.52 15.52 15.52 15.52 15.52 15.52 15.52 15.52 15.52 15.52 15.52 15.52 15.52 15.52 15.52 15.52 15.52 15.52 15.52 15.52 15.52 15.52 15.52 15.52 15.52 15.52 15.52 15.52 15.52 15.52 15.52 15.52 15.52 15.52 15.52 15.52 15.52 15.52 15.52 15.52 15.52 15.52 15.52 15.52 15.52 15.52 15.52