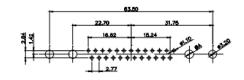

3W3 / 3WK3

5W1 Male/Female

7W2 Male/Female

 $\overline{(1)}$ 

21W4 Male/Female

27W2 Male/Female

21W1 Male/Female

| COMBINATION D-SUB                    |                                                                                                                                                                                                                                                                                                                                                                                                                                                                                                                                                                                                                                                                                                                                                                                                                                      | SW REFERENCE NO.: 627 COMBO ASSEMBLY |                  |       |  |
|--------------------------------------|--------------------------------------------------------------------------------------------------------------------------------------------------------------------------------------------------------------------------------------------------------------------------------------------------------------------------------------------------------------------------------------------------------------------------------------------------------------------------------------------------------------------------------------------------------------------------------------------------------------------------------------------------------------------------------------------------------------------------------------------------------------------------------------------------------------------------------------|--------------------------------------|------------------|-------|--|
|                                      |                                                                                                                                                                                                                                                                                                                                                                                                                                                                                                                                                                                                                                                                                                                                                                                                                                      | DRAWN: C.B                           | DATE: JAN. 01/20 | 19    |  |
|                                      |                                                                                                                                                                                                                                                                                                                                                                                                                                                                                                                                                                                                                                                                                                                                                                                                                                      | CHECKED:                             | DATE:            |       |  |
| EDAC INC                             | EDAC INC<br>TORONTO, ONTARIO<br>CANADA<br>CANADA<br>EDAC INC<br>TORONTO, ONTARIO<br>CANADA<br>EDAC INC<br>TORONTO, ONTARIO<br>CANADA | SCALE: N.T.S                         | SHEET 3 OF       | 4     |  |
|                                      |                                                                                                                                                                                                                                                                                                                                                                                                                                                                                                                                                                                                                                                                                                                                                                                                                                      | DRAWING NUMBER: 627-8W8-624-2T3      |                  | ISSUE |  |
| YOUR CONNECTION TO QUALITY & SERVICE | MANUFACTURE OR SALE OF APPARATUS<br>WITHOUT WRITTEN PERMISSION.                                                                                                                                                                                                                                                                                                                                                                                                                                                                                                                                                                                                                                                                                                                                                                      | PART NUMBER: 627-8W                  | 8-624-2T3        | 1     |  |