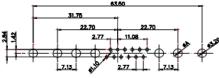

 .X
 ±0.25

25W3 Male

13W3 Male

36W4 Male

51.00 30.50 13.72 15.52 15.52 15.52 15.52 15.52 15.52 15.52 15.52 15.52 15.52 15.52 15.52 15.52 15.52 15.52 15.52 15.52 15.52 15.52 15.52 15.52 15.52 15.52 15.52 15.52 15.52 15.52 15.52 15.52 15.52 15.52 15.52 15.52 15.52 15.52 15.52 15.52 15.52 15.52 15.52 15.52 15.52 15.52 15.52 15.52 15.52 15.52 15.52 15.52 15.52 15.52 15.52 15.52 15.52 15.52 15.52 15.52 15.52 15.52 15.52 15.52 15.52 15.52 15.52 15.52 15.52 15.52 15.52 15.52 15.52 15.52 15.52 15.52 15.52 15.52 15.52 15.52 15.52 15.52 15.52 15.52 15.52 15.52 15.52 15.52 15.52 15.52 15.52 15.52 15.52 15.52 15.52 15.52 15.52 15.52 15.52 15.52 15.52 15.52 15.52 15.52 15.52 15.52 15.52 15.52 15.52 15.52 15.52 15.52 15.52 15.52 15.52 15.52 15.52 15.52 15.52 15.52 15.52 15.52 15.52 15.52 15.52 15.52 15.52 15.52 15.52 15.52 15.52 15.52 15.52 15.52 15.52 15.52 15.52 15.52 15.52 15.52 15.52 15.52 15.52 15.52 15.52 15.52 15.52 15.52 15.52 15.52 15.52 15.52 15.52 15.52 15.52 15.52 15.52 15.52 15.52 15.52 15.52 15.52 15.52 15.52 15.52 15.52 15.52 15.52 15.52 15.52 15.52 15.52 15.52 15.52 15.52 15.52 15.52 15.52 15.52 15.52 15.52 15.52 15.52 15.52 15.52 15.52 15.52 15.52 15.52 15.52 15.52 15.52 15.52 15.52 15.52 15.52 15.52 15.52 15.52 15.52 15.52 15.52 15.52 15.52 15.52 15.52 15.52 15.52 15.52 15.52 15.52 15.52 15.52 15.52 15.52 15.52 15.52 15.52 15.52 15.52 15.52 15.52 15.52 15.52 15.52 15.52 15.52 15.52 15.52 15.52 15.52 15.52 15.52 15.52 15.52 15.52 15.52 15.52 15.52 15.52 15.52 15.52 15.52 15.52 15.52 15.52 15.52 15.52 15.52 15.52 15.52 15.52 15.52 15.52 15.52 15.52 15.52 15.52 15.52 15.52 15.52 15.52 15.52 15.52 15.52 15.52 15.52 15.52 15.52 15.52 15.52 15.52 15.52 15.52 15.52 15.52 15.52 15.52 15.52 15.52 15.52 15.52 15.52 15.52 15.52 15.52 15.52 15.52 15.52 15.52 15.52 15.52 15.52 15.52 15.52 15.52 15.52 15.52 15.52 15.52 15.52 15.52 15.52 15.52 15.52 15.52 15.52 15.52 15.52 15.52 15.52 15.52 15.52 15.52 15.52 15.52 15.52 15.52 15.52 15.52 15.52 15.52 15.52 15.52 15.52 15.52 15.52 15.52 15.52 15.52 15.52 15.52 15.52 15.52 15.52 15.52 15.52 15.52 15.52 15.52 15.52