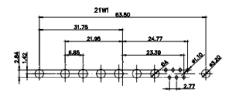

3W3 / 3WK3

5W1 Male/Female

7W2 Male/Female

 $\overline{(1)}$ 

21W4 Male/Female

27W2 Male/Female

21W1 Male/Female

| COMBINATION D-SUB                    |                                                                                                                                                                                                                                                                                                                                                                                                                                                                                                                                                                                                                                                                                                                                                                                                                                      | SW REFERENCE NO.: 627 COMBO ASSEMBLY |                  |       |  |
|--------------------------------------|--------------------------------------------------------------------------------------------------------------------------------------------------------------------------------------------------------------------------------------------------------------------------------------------------------------------------------------------------------------------------------------------------------------------------------------------------------------------------------------------------------------------------------------------------------------------------------------------------------------------------------------------------------------------------------------------------------------------------------------------------------------------------------------------------------------------------------------|--------------------------------------|------------------|-------|--|
|                                      |                                                                                                                                                                                                                                                                                                                                                                                                                                                                                                                                                                                                                                                                                                                                                                                                                                      | DRAWN: C.B                           | DATE: JAN. 01/20 | 19    |  |
|                                      |                                                                                                                                                                                                                                                                                                                                                                                                                                                                                                                                                                                                                                                                                                                                                                                                                                      | CHECKED:                             | DATE:            |       |  |
| EDAC INC                             | EDAC INC<br>TORONTO, ONTARIO<br>CANADA<br>CANADA<br>EDAC INC<br>TORONTO, ONTARIO<br>CANADA<br>EDAC INC<br>TORONTO, ONTARIO<br>CANADA | SCALE: N.T.S                         | SHEET 3 OF       | 4     |  |
|                                      |                                                                                                                                                                                                                                                                                                                                                                                                                                                                                                                                                                                                                                                                                                                                                                                                                                      | DRAWING NUMBER: 627-8W8-624-2T3      |                  | ISSUE |  |
| YOUR CONNECTION TO QUALITY & SERVICE | MANUFACTURE OR SALE OF APPARATUS<br>WITHOUT WRITTEN PERMISSION.                                                                                                                                                                                                                                                                                                                                                                                                                                                                                                                                                                                                                                                                                                                                                                      | PART NUMBER: 627-8W                  | 8-624-2T3        | 1     |  |