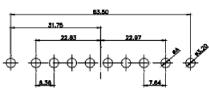

 .X
 ±0.25

25W3 Male

13W3 Male

36W4 Male

51.00 30.50 13.72 15.52 15.52 15.52 15.52 15.52 15.52 15.52 15.52 15.52 15.52 15.52 15.52 15.52 15.52 15.52 15.52 15.52 15.52 15.52 15.52 15.52 15.52 15.52 15.52 15.52 15.52 15.52 15.52 15.52 15.52 15.52 15.52 15.52 15.52 15.52 15.52 15.52 15.52 15.52 15.52 15.52 15.52 15.52 15.52 15.52 15.52 15.52 15.52 15.52 15.52 15.52 15.52 15.52 15.52 15.52 15.52 15.52 15.52 15.52 15.52 15.52 15.52 15.52 15.52 15.52 15.52 15.52 15.52 15.52 15.52 15.52 15.52 15.52 15.52 15.52 15.52 15.52 15.52 15.52 15.52 15.52 15.52 15.52 15.52 15.52 15.52 15.52 15.52 15.52 15.52 15.52 15.52 15.52 15.52 15.52 15.52 15.52 15.52 15.52 15.52 15.52 15.52 15.52 15.52 15.52 15.52 15.52 15.52 15.52 15.52 15.52 15.52 15.52 15.52 15.52 15.52 15.52 15.52 15.52 15.52 15.52 15.52 15.52 15.52 15.52 15.52 15.52 15.52 15.52 15.52 15.52 15.52 15.52 15.52 15.52 15.52 15.52 15.52 15.52 15.52 15.52 15.52 15.52 15.52 15.52 15.52 15.52 15.52 15.52 15.52 15.52 15.52 15.52 15.52 15.52 15.52 15.52 15.52 15.52 15.52 15.52 15.52 15.52 15.52 15.52 15.52 15.52 15.52 15.52 15.52 15.52 15.52 15.52 15.52 15.52 15.52 15.52 15.52 15.52 15.52 15.52 15.52 15.52 15.52 15.52 15.52 15.52 15.52 15.52 15.52 15.52 15.52 15.52 15.52 15.52 15.52 15.52 15.52 15.52 15.52 15.52 15.52 15.52 15.52 15.52 15.52 15.52 15.52 15.52 15.52 15.52 15.52 15.52 15.52 15.52 15.52 15.52 15.52 15.52 15.52 15.52 15.52 15.52 15.52 15.52 15.52 15.52 15.52 15.52 15.52 15.52 15.52 15.52 15.52 15.52 15.52 15.52 15.52 15.52 15.52 15.52 15.52 15.52 15.52 15.52 15.52 15.52 15.52 15.52 15.52 15.52 15.52 15.52 15.52 15.52 15.52 15.52 15.52 15.52 15.52 15.52 15.52 15.52 15.52 15.52 15.52 15.52 15.52 15.52 15.52 15.52 15.52 15.52 15.52 15.52 15.52 15.52 15.52 15.52 15.52 15.52 15.52 15.52 15.52 15.52 15.52 15.52 15.52 15.52 15.52 15.52 15.52 15.52 15.52 15.52 15.52 15.52 15.52 15.52 15.52 15.52 15.52 15.52 15.52 15.52 15.52 15.52 15.52 15.52 15.52 15.52 15.52 15.52 15.52 15.52 15.52 15.52 15.52 15.52 15.52 15.52 15.52 15.52 15.52 15.52 15.52 15.52 15.52 15.52 15.52 15.52 15.52 15.52 15.52 15.52 15.52 15.52 15.52