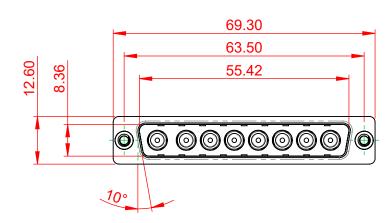

 .X
 ±0.25

25W3 Male

13W3 Male

36W4 Male

51.00 30.50 13.72 15.52 15.52 15.52 15.52 15.52 15.52 15.52 15.52 15.52 15.52 15.52 15.52 15.52 15.52 15.52 15.52 15.52 15.52 15.52 15.52 15.52 15.52 15.52 15.52 15.52 15.52 15.52 15.52 15.52 15.52 15.52 15.52 15.52 15.52 15.52 15.52 15.52 15.52 15.52 15.52 15.52 15.52 15.52 15.52 15.52 15.52 15.52 15.52 15.52 15.52 15.52 15.52 15.52 15.52 15.52 15.52 15.52 15.52 15.52 15.52 15.52 15.52 15.52 15.52 15.52 15.52 15.52 15.52 15.52 15.52 15.52 15.52 15.52 15.52 15.52 15.52 15.52 15.52 15.52 15.52 15.52 15.52 15.52 15.52 15.52 15.52 15.52 15.52 15.52 15.52 15.52 15.52 15.52 15.52 15.52 15.52 15.52 15.52 15.52 15.52 15.52 15.52 15.52 15.52 15.52 15.52 15.52 15.52 15.52 15.52 15.52 15.52 15.52 15.52 15.52 15.52 15.52 15.52 15.52 15.52 15.52 15.52 15.52 15.52 15.52 15.52 15.52 15.52 15.52 15.52 15.52 15.52 15.52 15.52 15.52 15.52 15.52 15.52 15.52 15.52 15.52 15.52 15.52 15.52 15.52 15.52 15.52 15.52 15.52 15.52 15.52 15.52 15.52 15.52 15.52 15.52 15.52 15.52 15.52 15.52 15.52 15.52 15.52 15.52 15.52 15.52 15.52 15.52 15.52 15.52 15.52 15.52 15.52 15.52 15.52 15.52 15.52 15.52 15.52 15.52 15.52 15.52 15.52 15.52 15.52 15.52 15.52 15.52 15.52 15.52 15.52 15.52 15.52 15.52 15.52 15.52 15.52 15.52 15.52 15.52 15.52 15.52 15.52 15.52 15.52 15.52 15.52 15.52 15.52 15.52 15.52 15.52 15.52 15.52 15.52 15.52 15.52 15.52 15.52 15.52 15.52 15.52 15.52 15.52 15.52 15.52 15.52 15.52 15.52 15.52 15.52 15.52 15.52 15.52 15.52 15.52 15.52 15.52 15.52 15.52 15.52 15.52 15.52 15.52 15.52 15.52 15.52 15.52 15.52 15.52 15.52 15.52 15.52 15.52 15.52 15.52 15.52 15.52 15.52 15.52 15.52 15.52 15.52 15.52 15.52 15.52 15.52 15.52 15.52 15.52 15.52 15.52 15.52 15.52 15.52 15.52 15.52 15.52 15.52 15.52 15.52 15.52 15.52 15.52 15.52 15.52 15.52 15.52 15.52 15.52 15.52 15.52 15.52 15.52 15.52 15.52 15.52 15.52 15.52 15.52 15.52 15.52 15.52 15.52 15.52 15.52 15.52 15.52 15.52 15.52 15.52 15.52 15.52 15.52 15.52 15.52 15.52 15.52 15.52 15.52 15.52 15.52 15.52 15.52 15.52 15.52 15.52 15.52 15.52 15.52 15.52 15.52 15.52 15.52 15.52 15.52 15.52 15.52