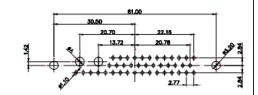

5W5 Male

5W5 Female

47.00

23.53

CURRENT RATING / ØA 10A / 2.2 20A / 3.3 30A / 3.7 40A / 4.2

8W8 Male

11W1 Male/Female

17W2 Male/Female