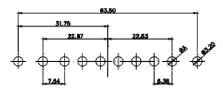

 .X
 ±0.25

25W3 Male

13W3 Male

36W4 Male

51.00 30.50 13.72 15.52 15.52 15.52 15.52 15.52 15.52 15.52 15.52 15.52 15.52 15.52 15.52 15.52 15.52 15.52 15.52 15.52 15.52 15.52 15.52 15.52 15.52 15.52 15.52 15.52 15.52 15.52 15.52 15.52 15.52 15.52 15.52 15.52 15.52 15.52 15.52 15.52 15.52 15.52 15.52 15.52 15.52 15.52 15.52 15.52 15.52 15.52 15.52 15.52 15.52 15.52 15.52 15.52 15.52 15.52 15.52 15.52 15.52 15.52 15.52 15.52 15.52 15.52 15.52 15.52 15.52 15.52 15.52 15.52 15.52 15.52 15.52 15.52 15.52 15.52 15.52 15.52 15.52 15.52 15.52 15.52 15.52 15.52 15.52 15.52 15.52 15.52 15.52 15.52 15.52 15.52 15.52 15.52 15.52 15.52 15.52 15.52 15.52 15.52 15.52 15.52 15.52 15.52 15.52 15.52 15.52 15.52 15.52 15.52 15.52 15.52 15.52 15.52 15.52 15.52 15.52 15.52 15.52 15.52 15.52 15.52 15.52 15.52 15.52 15.52 15.52 15.52 15.52 15.52 15.52 15.52 15.52 15.52 15.52 15.52 15.52 15.52 15.52 15.52 15.52 15.52 15.52 15.52 15.52 15.52 15.52 15.52 15.52 15.52 15.52 15.52 15.52 15.52 15.52 15.52 15.52 15.52 15.52 15.52 15.52 15.52 15.52 15.52 15.52 15.52 15.52 15.52 15.52 15.52 15.52 15.52 15.52 15.52 15.52 15.52 15.52 15.52 15.52 15.52 15.52 15.52 15.52 15.52 15.52 15.52 15.52 15.52 15.52 15.52 15.52 15.52 15.52 15.52 15.52 15.52 15.52 15.52 15.52 15.52 15.52 15.52 15.52 15.52 15.52 15.52 15.52 15.52 15.52 15.52 15.52 15.52 15.52 15.52 15.52 15.52 15.52 15.52 15.52 15.52 15.52 15.52 15.52 15.52 15.52 15.52 15.52 15.52 15.52 15.52 15.52 15.52 15.52 15.52 15.52 15.52 15.52 15.52 15.52 15.52 15.52 15.52 15.52 15.52 15.52 15.52 15.52 15.52 15.52 15.52 15.52 15.52 15.52 15.52 15.52 15.52 15.52 15.52 15.52 15.52 15.52 15.52 15.52 15.52 15.52 15.52 15.52 15.52 15.52 15.52 15.52 15.52 15.52 15.52 15.52 15.52 15.52 15.52 15.52 15.52 15.52 15.52 15.52 15.52 15.52 15.52 15.52 15.52 15.52 15.52 15.52 15.52 15.52 15.52 15.52 15.52 15.52 15.52 15.52 15.52 15.52 15.52 15.52 15.52 15.52 15.52 15.52 15.52 15.52 15.52 15.52 15.52 15.52 15.52 15.52 15.52 15.52 15.52 15.52 15.52 15.52 15.52 15.52 15.52 15.52 15.52 15.52 15.52 15.52 15.52 15.52 15.52 15.52 15.52 15.52 15.52 15.52 15.52 15.52