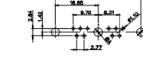

13W6 Male

43W2 Male

17W5 Female

.XX ±0.13 .XXX ±0.05

9W4 Female

13W3 Female

47W1 Female

36W4 Female