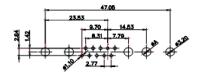

5W5 Male

5W5 Female

47.00

23.53

CURRENT RATING / ØA 10A / 2.2 20A / 3.3 30A / 3.7 40A / 4.2

8W8 Male

11W1 Male/Female

17W2 Male/Female