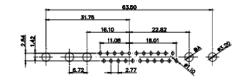

 .X
 ±0.25

25W3 Male

13W3 Male

36W4 Male

51.00 30.50 13.72 15.52 15.52 15.52 15.52 15.52 15.52 15.52 15.52 15.52 15.52 15.52 15.52 15.52 15.52 15.52 15.52 15.52 15.52 15.52 15.52 15.52 15.52 15.52 15.52 15.52 15.52 15.52 15.52 15.52 15.52 15.52 15.52 15.52 15.52 15.52 15.52 15.52 15.52 15.52 15.52 15.52 15.52 15.52 15.52 15.52 15.52 15.52 15.52 15.52 15.52 15.52 15.52 15.52 15.52 15.52 15.52 15.52 15.52 15.52 15.52 15.52 15.52 15.52 15.52 15.52 15.52 15.52 15.52 15.52 15.52 15.52 15.52 15.52 15.52 15.52 15.52 15.52 15.52 15.52 15.52 15.52 15.52 15.52 15.52 15.52 15.52 15.52 15.52 15.52 15.52 15.52 15.52 15.52 15.52 15.52 15.52 15.52 15.52 15.52 15.52 15.52 15.52 15.52 15.52 15.52 15.52 15.52 15.52 15.52 15.52 15.52 15.52 15.52 15.52 15.52 15.52 15.52 15.52 15.52 15.52 15.52 15.52 15.52 15.52 15.52 15.52 15.52 15.52 15.52 15.52 15.52 15.52 15.52 15.52 15.52 15.52 15.52 15.52 15.52 15.52 15.52 15.52 15.52 15.52 15.52 15.52 15.52 15.52 15.52 15.52 15.52 15.52 15.52 15.52 15.52 15.52 15.52 15.52 15.52 15.52 15.52 15.52 15.52 15.52 15.52 15.52 15.52 15.52 15.52 15.52 15.52 15.52 15.52 15.52 15.52 15.52 15.52 15.52 15.52 15.52 15.52 15.52 15.52 15.52 15.52 15.52 15.52 15.52 15.52 15.52 15.52 15.52 15.52 15.52 15.52 15.52 15.52 15.52 15.52 15.52 15.52 15.52 15.52 15.52 15.52 15.52 15.52 15.52 15.52 15.52 15.52 15.52 15.52 15.52 15.52 15.52 15.52 15.52 15.52 15.52 15.52 15.52 15.52 15.52 15.52 15.52 15.52 15.52 15.52 15.52 15.52 15.52 15.52 15.52 15.52 15.52 15.52 15.52 15.52 15.52 15.52 15.52 15.52 15.52 15.52 15.52 15.52 15.52 15.52 15.52 15.52 15.52 15.52 15.52 15.52 15.52 15.52 15.52 15.52 15.52 15.52 15.52 15.52 15.52 15.52 15.52 15.52 15.52 15.52 15.52 15.52 15.52 15.52 15.52 15.52 15.52 15.52 15.52 15.52 15.52 15.52 15.52 15.52 15.52 15.52 15.52 15.52 15.52 15.52 15.52 15.52 15.52 15.52 15.52 15.52 15.52 15.52 15.52 15.52 15.52 15.52 15.52 15.52 15.52 15.52 15.52 15.52 15.52 15.52 15.52 15.52 15.52 15.52 15.52 15.52 15.52 15.52 15.52 15.52 15.52 15.52 15.52 15.52 15.52 15.52 15.52 15.52 15.52 15.52 15.52 15.52 15.52 15.52 15.52 15.52 15.52 15.52 15.52

13W6 Male

43W2 Male

17W5 Female

.XX ±0.13 .XXX ±0.05

9W4 Female

13W3 Female

47W1 Female

36W4 Female