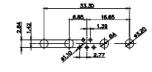

5W5 Male

5W5 Female

47.00

23.53

CURRENT RATING / ØA 10A / 2.2 20A / 3.3 30A / 3.7 40A / 4.2

8W8 Male

11W1 Male/Female

17W2 Male/Female