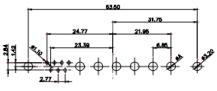

13W6 Male

43W2 Male

17W5 Female

.XX ±0.13 .XXX ±0.05

9W4 Female

13W3 Female

47W1 Female

36W4 Female

17W5 Male

COMPLIANT

|                                                                                                   |                                                                                | SW REFERENCE NO.: 627 COMBO ASSEMBLY                                                                                                                                                                           |                                 |                  |       |
|---------------------------------------------------------------------------------------------------|--------------------------------------------------------------------------------|----------------------------------------------------------------------------------------------------------------------------------------------------------------------------------------------------------------|---------------------------------|------------------|-------|
|                                                                                                   | COMBINATION D-SUB                                                              |                                                                                                                                                                                                                | DRAWN: C.B                      | DATE: JAN. 01/20 | )19   |
|                                                                                                   |                                                                                |                                                                                                                                                                                                                | CHECKED:                        | DATE:            |       |
| THIS SERIES FULLY CONFORMS TO<br>THE EUROPEAN UNION DIRECTIVES<br>2011/65/EU FOR RoHS COMPLIANCY. | EDAC INC<br>TORONTO, ONTARIO<br>CANADA<br>YOUR CONNECTION TO QUALITY & SERVICE | THESE DRAWINGS AND SPECIFICATIONS<br>ARE THE PROPERTY OF EDAC INC.,AND<br>SHALL NOT BE REPRODUCED,OR COPIED<br>OR USED AS THE BASIS FOR THE<br>MANUFACTURE OR SALE OF APPARATUS<br>WITHOUT WRITTEN PERMISSION. | SCALE: N.T.S                    | SHEET 4 OF       | 4     |
|                                                                                                   |                                                                                |                                                                                                                                                                                                                | DRAWING NUMBER: 627-8W8-624-2T3 |                  | ISSUE |
|                                                                                                   |                                                                                |                                                                                                                                                                                                                | PART NUMBER: 627-8W8            | -624-2T3         | 1     |