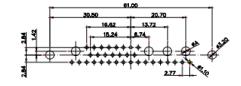

3W3 / 3WK3

5W1 Male/Female

7W2 Male/Female

 $\overline{(1)}$ 

21W4 Male/Female

27W2 Male/Female

21W1 Male/Female

| COMBINATION D-SUB                    |                                                                                                                                                                                                                                                                                                                                                                                                                                                                                                                                                                                                                                                                                                                                                                                                                                      | SW REFERENCE NO.: 627 COMBO ASSEMBLY |                  |       |  |
|--------------------------------------|--------------------------------------------------------------------------------------------------------------------------------------------------------------------------------------------------------------------------------------------------------------------------------------------------------------------------------------------------------------------------------------------------------------------------------------------------------------------------------------------------------------------------------------------------------------------------------------------------------------------------------------------------------------------------------------------------------------------------------------------------------------------------------------------------------------------------------------|--------------------------------------|------------------|-------|--|
|                                      |                                                                                                                                                                                                                                                                                                                                                                                                                                                                                                                                                                                                                                                                                                                                                                                                                                      | DRAWN: C.B                           | DATE: JAN. 01/20 | 19    |  |
|                                      |                                                                                                                                                                                                                                                                                                                                                                                                                                                                                                                                                                                                                                                                                                                                                                                                                                      | CHECKED:                             | DATE:            |       |  |
| EDAC INC                             | EDAC INC<br>TORONTO, ONTARIO<br>CANADA<br>CANADA<br>EDAC INC<br>TORONTO, ONTARIO<br>CANADA<br>EDAC INC<br>TORONTO, ONTARIO<br>CANADA | SCALE: N.T.S                         | SHEET 3 OF       | 4     |  |
|                                      |                                                                                                                                                                                                                                                                                                                                                                                                                                                                                                                                                                                                                                                                                                                                                                                                                                      | DRAWING NUMBER: 627-8W8-624-2T3      |                  | ISSUE |  |
| YOUR CONNECTION TO QUALITY & SERVICE | MANUFACTURE OR SALE OF APPARATUS<br>WITHOUT WRITTEN PERMISSION.                                                                                                                                                                                                                                                                                                                                                                                                                                                                                                                                                                                                                                                                                                                                                                      | PART NUMBER: 627-8W                  | 8-624-2T3        | 1     |  |