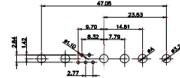

5W5 Male

5W5 Female

47.00

23.53

CURRENT RATING / ØA 10A / 2.2 20A / 3.3 30A / 3.7 40A / 4.2

8W8 Male

11W1 Male/Female

17W2 Male/Female