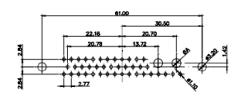

 .X
 ±0.25

25W3 Male

13W3 Male

36W4 Male

51.00 30.50 13.72 15.52 15.52 15.52 15.52 15.52 15.52 15.52 15.52 15.52 15.52 15.52 15.52 15.52 15.52 15.52 15.52 15.52 15.52 15.52 15.52 15.52 15.52 15.52 15.52 15.52 15.52 15.52 15.52 15.52 15.52 15.52 15.52 15.52 15.52 15.52 15.52 15.52 15.52 15.52 15.52 15.52 15.52 15.52 15.52 15.52 15.52 15.52 15.52 15.52 15.52 15.52 15.52 15.52 15.52 15.52 15.52 15.52 15.52 15.52 15.52 15.52 15.52 15.52 15.52 15.52 15.52 15.52 15.52 15.52 15.52 15.52 15.52 15.52 15.52 15.52 15.52 15.52 15.52 15.52 15.52 15.52 15.52 15.52 15.52 15.52 15.52 15.52 15.52 15.52 15.52 15.52 15.52 15.52 15.52 15.52 15.52 15.52 15.52 15.52 15.52 15.52 15.52 15.52 15.52 15.52 15.52 15.52 15.52 15.52 15.52 15.52 15.52 15.52 15.52 15.52 15.52 15.52 15.52 15.52 15.52 15.52 15.52 15.52 15.52 15.52 15.52 15.52 15.52 15.52 15.52 15.52 15.52 15.52 15.52 15.52 15.52 15.52 15.52 15.52 15.52 15.52 15.52 15.52 15.52 15.52 15.52 15.52 15.52 15.52 15.52 15.52 15.52 15.52 15.52 15.52 15.52 15.52 15.52 15.52 15.52 15.52 15.52 15.52 15.52 15.52 15.52 15.52 15.52 15.52 15.52 15.52 15.52 15.52 15.52 15.52 15.52 15.52 15.52 15.52 15.52 15.52 15.52 15.52 15.52 15.52 15.52 15.52 15.52 15.52 15.52 15.52 15.52 15.52 15.52 15.52 15.52 15.52 15.52 15.52 15.52 15.52 15.52 15.52 15.52 15.52 15.52 15.52 15.52 15.52 15.52 15.52 15.52 15.52 15.52 15.52 15.52 15.52 15.52 15.52 15.52 15.52 15.52 15.52 15.52 15.52 15.52 15.52 15.52 15.52 15.52 15.52 15.52 15.52 15.52 15.52 15.52 15.52 15.52 15.52 15.52 15.52 15.52 15.52 15.52 15.52 15.52 15.52 15.52 15.52 15.52 15.52 15.52 15.52 15.52 15.52 15.52 15.52 15.52 15.52 15.52 15.52 15.52 15.52 15.52 15.52 15.52 15.52 15.52 15.52 15.52 15.52 15.52 15.52 15.52 15.52 15.52 15.52 15.52 15.52 15.52 15.52 15.52 15.52 15.52 15.52 15.52 15.52 15.52 15.52 15.52 15.52 15.52 15.52 15.52 15.52 15.52 15.52 15.52 15.52 15.52 15.52 15.52 15.52 15.52 15.52 15.52 15.52 15.52 15.52 15.52 15.52 15.52 15.52 15.52 15.52 15.52 15.52 15.52 15.52 15.52 15.52 15.52 15.52 15.52 15.52 15.52 15.52 15.52 15.52 15.52 15.52 15.52 15.52 15.52 15.52 15.52 15.52 15.52