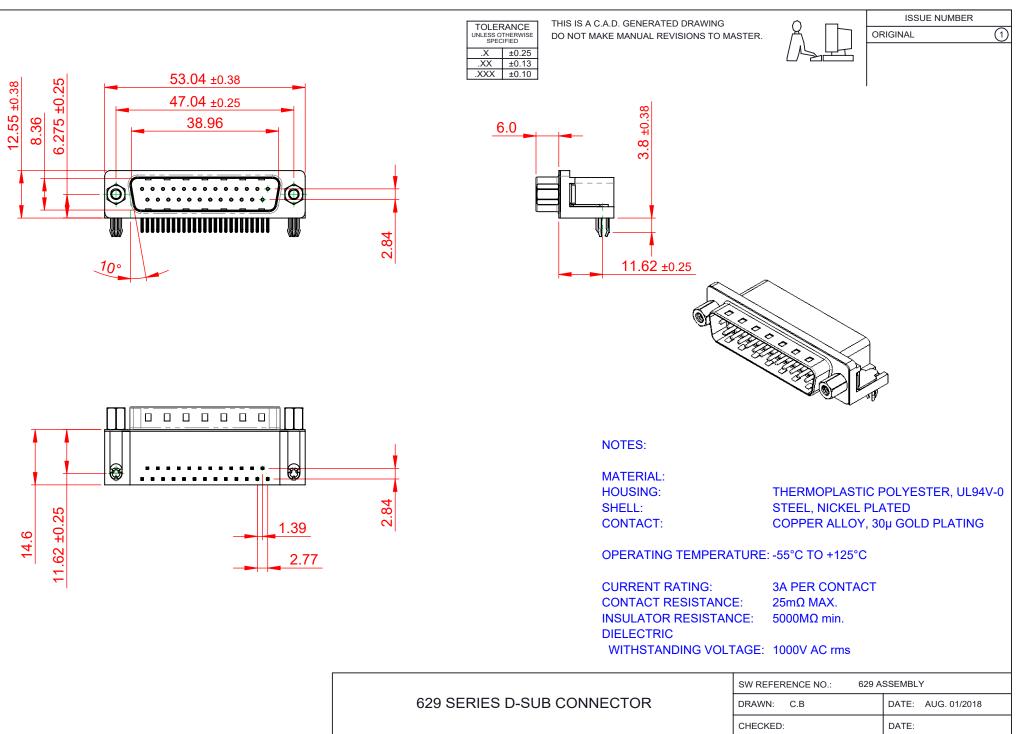

THIS SERIES FULLY CONFORMS TO THE EUROPEAN UNION DIRECTIVES 2011/65/EU FOR RoHS COMPLIANCY.

| 029 SERIES D-SOD CONNECTOR                                                     |                                                                                                                                                                                                                | DRAWN. C.B               | DATE. AUG. |
|--------------------------------------------------------------------------------|----------------------------------------------------------------------------------------------------------------------------------------------------------------------------------------------------------------|--------------------------|------------|
|                                                                                |                                                                                                                                                                                                                | CHECKED:                 | DATE:      |
| EDAC INC<br>TORONTO, ONTARIO<br>CANADA<br>YOUR CONNECTION TO QUALITY & SERVICE | THESE DRAWINGS AND SPECIFICATIONS<br>ARE THE PROPERTY OF EDAC INC.,AND<br>SHALL NOT BE REPRODUCED,OR COPIED<br>OR USED AS THE BASIS FOR THE<br>MANUFACTURE OR SALE OF APPARATUS<br>WITHOUT WRITTEN PERMISSION. | SCALE: (IN C.A.D. 1:1)   | SHEET 1    |
|                                                                                |                                                                                                                                                                                                                | DRAWING NUMBER: 629-025- | 640-543    |
|                                                                                |                                                                                                                                                                                                                | PART NUMBER: 629-025-    | 640-543    |