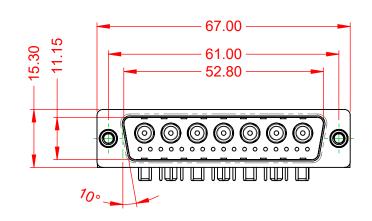

1000V AC rms

|                                      | COMBINATION D-SUB                                                                                              |                         | SW REFERENCE NO.: 629 COMBO ASSEMBLY |       |  |
|--------------------------------------|----------------------------------------------------------------------------------------------------------------|-------------------------|--------------------------------------|-------|--|
| COMBINATIO                           |                                                                                                                |                         | DATE: JAN. 01/20                     | 19    |  |
|                                      |                                                                                                                | CHECKED:                | DATE:                                |       |  |
| EDAC INC                             | CANADA ARE THE PROPERTY OF EDAC INC. AND<br>SHALL NOT BE REPRODUCED, OR COPIED<br>OR USED AS THE BASIS FOR THE | SCALE: (IN C.A.D. 1:1)  | SHEET 1 OF                           | 2     |  |
|                                      |                                                                                                                | DRAWING NUMBER: 629-24W | 7640-3TE                             | ISSUE |  |
| YOUR CONNECTION TO QUALITY & SERVICE | MANUFACTURE OR SALE OF APPARATUS<br>WITHOUT WRITTEN PERMISSION.                                                | PART NUMBER: 629-24W    | 7640-3TE                             | 1     |  |