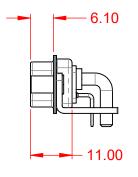

1000V AC rms

|                                      | COMBINATION D-SUB                                                                                              |                         | SW REFERENCE NO.: 629 COMBO ASSEMBLY |       |  |
|--------------------------------------|----------------------------------------------------------------------------------------------------------------|-------------------------|--------------------------------------|-------|--|
| COMBINATIO                           |                                                                                                                |                         | DATE: JAN. 01/20                     | 19    |  |
|                                      |                                                                                                                | CHECKED:                | DATE:                                |       |  |
| EDAC INC                             | CANADA ARE THE PROPERTY OF EDAC INC. AND<br>SHALL NOT BE REPRODUCED, OR COPIED<br>OR USED AS THE BASIS FOR THE | SCALE: (IN C.A.D. 1:1)  | SHEET 1 OF                           | 2     |  |
|                                      |                                                                                                                | DRAWING NUMBER: 629-24W | 7640-3TE                             | ISSUE |  |
| YOUR CONNECTION TO QUALITY & SERVICE | MANUFACTURE OR SALE OF APPARATUS<br>WITHOUT WRITTEN PERMISSION.                                                | PART NUMBER: 629-24W    | 7640-3TE                             | 1     |  |