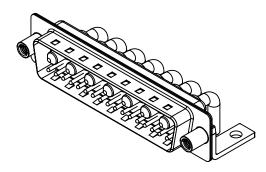

## NOTES:

MATERIAL: HOUSING: SHELL: CONTACT:

WITHSTANDING VOLTAGE:

THERMOPLASTIC POLYESTER, UL94V-0 STEEL, TIN PLATED COPPER ALLOY, 30µ" GOLD PLATED

| OPERATING TEMPERATURE:                                       | -55°C ~ 125°C               |
|--------------------------------------------------------------|-----------------------------|
| POWER/CO-AX CONTACT RATING:<br>(IF PRESENT)                  | 30A (CURRENT)               |
| SIGNAL CONTACT CURRENT RATING:<br>SIGNAL CONTACT RESISTANCE: | 5A PER CONTACT<br>10mΩ MAX. |
| INSULATOR RESISTANCE:<br>DIELECTRIC                          | 5000MΩ min.                 |

1000V AC rms

|                                      | COMBINATION D-SUB                                                                                              |                         | SW REFERENCE NO.: 629 COMBO ASSEMBLY |       |  |
|--------------------------------------|----------------------------------------------------------------------------------------------------------------|-------------------------|--------------------------------------|-------|--|
| COMBINATIO                           |                                                                                                                |                         | DATE: JAN. 01/20                     | 19    |  |
|                                      |                                                                                                                | CHECKED:                | DATE:                                |       |  |
| EDAC INC                             | CANADA ARE THE PROPERTY OF EDAC INC. AND<br>SHALL NOT BE REPRODUCED, OR COPIED<br>OR USED AS THE BASIS FOR THE | SCALE: (IN C.A.D. 1:1)  | SHEET 1 OF                           | 2     |  |
|                                      |                                                                                                                | DRAWING NUMBER: 629-24W | 7640-3TE                             | ISSUE |  |
| YOUR CONNECTION TO QUALITY & SERVICE | MANUFACTURE OR SALE OF APPARATUS<br>WITHOUT WRITTEN PERMISSION.                                                | PART NUMBER: 629-24W    | 7640-3TE                             | 1     |  |