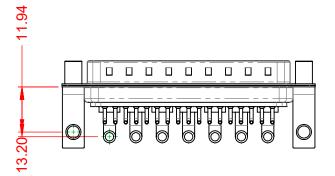

1000V AC rms

|                                      | COMBINATION D-SUB                                                                                              |                         | SW REFERENCE NO.: 629 COMBO ASSEMBLY |       |  |
|--------------------------------------|----------------------------------------------------------------------------------------------------------------|-------------------------|--------------------------------------|-------|--|
| COMBINATIO                           |                                                                                                                |                         | DATE: JAN. 01/20                     | 19    |  |
|                                      |                                                                                                                | CHECKED:                | DATE:                                |       |  |
| EDAC INC                             | CANADA ARE THE PROPERTY OF EDAC INC. AND<br>SHALL NOT BE REPRODUCED, OR COPIED<br>OR USED AS THE BASIS FOR THE | SCALE: (IN C.A.D. 1:1)  | SHEET 1 OF                           | 2     |  |
|                                      |                                                                                                                | DRAWING NUMBER: 629-24W | 7640-3TE                             | ISSUE |  |
| YOUR CONNECTION TO QUALITY & SERVICE | MANUFACTURE OR SALE OF APPARATUS<br>WITHOUT WRITTEN PERMISSION.                                                | PART NUMBER: 629-24W    | 7640-3TE                             | 1     |  |