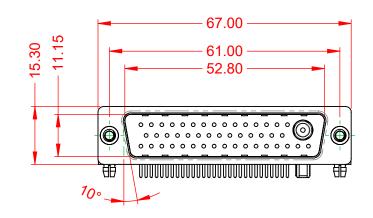

1000V AC rms

|                            | COMBINATION D-SUB                                               |                                                                        | SW REFERENCE NO.: 629 COMBO ASSEMBLY |                    |   |
|----------------------------|-----------------------------------------------------------------|------------------------------------------------------------------------|--------------------------------------|--------------------|---|
|                            |                                                                 |                                                                        | DRAWN: C.B                           | DATE: JAN. 01/2019 |   |
|                            |                                                                 |                                                                        | CHECKED:                             | DATE:              |   |
|                            | EDAC INC                                                        | THESE DRAWINGS AND SPECIFICATIONS<br>ARE THE PROPERTY OF EDAC INC.,AND | SCALE: (IN C.A.D. 1:1)               | SHEET 1 OF 2       | 2 |
| TORONTO, ONTARIO<br>CANADA | SHALL NOT BE REPRODUCED, OR COPIED OR USED AS THE BASIS FOR THE | DRAWING NUMBER: 629-47W1640-4NB                                        |                                      | SSUE               |   |
|                            | YOUR CONNECTION TO QUALITY & SERVICE                            | MANUFACTURE OR SALE OF APPARATUS<br>WITHOUT WRITTEN PERMISSION.        | PART NUMBER: 629-47W                 | 1640-4NB           | 1 |