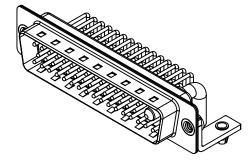

## NOTES:

MATERIAL: HOUSING: SHELL: CONTACT:

WITHSTANDING VOLTAGE:

THERMOPLASTIC POLYESTER, UL94V-0 STEEL, NICKEL PLATED COPPER ALLOY, 30µ" GOLD PLATED

THIS SERIES FULLY CONFORMS TO THE EUROPEAN UNION DIRECTIVES 2011/65/EU FOR RoHS COMPLIANCY.

COMPLIANT

| OPERATING TEMPERATURE:                                       | -55°C ~ 125°C               |
|--------------------------------------------------------------|-----------------------------|
| POWER/CO-AX CONTACT RATING:<br>(IF PRESENT)                  | 40A (CURRENT)               |
| SIGNAL CONTACT CURRENT RATING:<br>SIGNAL CONTACT RESISTANCE: | 5A PER CONTACT<br>10mΩ MAX. |
| INSULATOR RESISTANCE:<br>DIELECTRIC                          | $5000M\Omega$ min.          |

1000V AC rms

|                            | COMBINATION D-SUB                                               |                                                                        | SW REFERENCE NO.: 629 COMBO ASSEMBLY |                    |   |
|----------------------------|-----------------------------------------------------------------|------------------------------------------------------------------------|--------------------------------------|--------------------|---|
|                            |                                                                 |                                                                        | DRAWN: C.B                           | DATE: JAN. 01/2019 |   |
|                            |                                                                 |                                                                        | CHECKED:                             | DATE:              |   |
|                            | EDAC INC                                                        | THESE DRAWINGS AND SPECIFICATIONS<br>ARE THE PROPERTY OF EDAC INC.,AND | SCALE: (IN C.A.D. 1:1)               | SHEET 1 OF 2       | 2 |
| TORONTO, ONTARIO<br>CANADA | SHALL NOT BE REPRODUCED, OR COPIED OR USED AS THE BASIS FOR THE | DRAWING NUMBER: 629-47W1640-4NB                                        |                                      | SSUE               |   |
|                            | YOUR CONNECTION TO QUALITY & SERVICE                            | MANUFACTURE OR SALE OF APPARATUS<br>WITHOUT WRITTEN PERMISSION.        | PART NUMBER: 629-47W                 | 1640-4NB           | 1 |