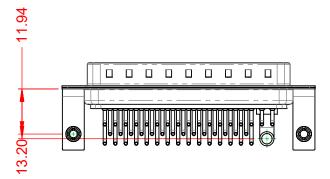

1000V AC rms

|                            | COMBINATION D-SUB                                               |                                                                        | SW REFERENCE NO.: 629 COMBO ASSEMBLY |                    |   |
|----------------------------|-----------------------------------------------------------------|------------------------------------------------------------------------|--------------------------------------|--------------------|---|
|                            |                                                                 |                                                                        | DRAWN: C.B                           | DATE: JAN. 01/2019 |   |
|                            |                                                                 |                                                                        | CHECKED:                             | DATE:              |   |
|                            | EDAC INC                                                        | THESE DRAWINGS AND SPECIFICATIONS<br>ARE THE PROPERTY OF EDAC INC.,AND | SCALE: (IN C.A.D. 1:1)               | SHEET 1 OF 2       | 2 |
| TORONTO, ONTARIO<br>CANADA | SHALL NOT BE REPRODUCED, OR COPIED OR USED AS THE BASIS FOR THE | DRAWING NUMBER: 629-47W1640-4NB                                        |                                      | SSUE               |   |
|                            | YOUR CONNECTION TO QUALITY & SERVICE                            | MANUFACTURE OR SALE OF APPARATUS<br>WITHOUT WRITTEN PERMISSION.        | PART NUMBER: 629-47W                 | 1640-4NB           | 1 |