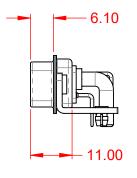

1000V AC rms

|                            | COMBINATION D-SUB                                               |                                                                        | SW REFERENCE NO.: 629 COMBO ASSEMBLY |                    |   |
|----------------------------|-----------------------------------------------------------------|------------------------------------------------------------------------|--------------------------------------|--------------------|---|
|                            |                                                                 |                                                                        | DRAWN: C.B                           | DATE: JAN. 01/2019 |   |
|                            |                                                                 |                                                                        | CHECKED:                             | DATE:              |   |
|                            | EDAC INC                                                        | THESE DRAWINGS AND SPECIFICATIONS<br>ARE THE PROPERTY OF EDAC INC.,AND | SCALE: (IN C.A.D. 1:1)               | SHEET 1 OF 2       | 2 |
| TORONTO, ONTARIO<br>CANADA | SHALL NOT BE REPRODUCED, OR COPIED OR USED AS THE BASIS FOR THE | DRAWING NUMBER: 629-47W1640-4NB                                        |                                      | SSUE               |   |
|                            | YOUR CONNECTION TO QUALITY & SERVICE                            | MANUFACTURE OR SALE OF APPARATUS<br>WITHOUT WRITTEN PERMISSION.        | PART NUMBER: 629-47W                 | 1640-4NB           | 1 |