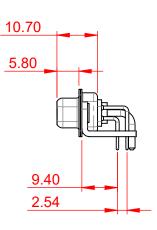

## NOTES:

MATERIAL: HOUSING: SHELL: CONTACT:

.XX ±0.13

.XXX ±0.05

THERMOPLASTIC POLYESTER, UL94V-0 STEEL, NICKEL PLATED COPPER ALLOY, GOLD FLASH PLATED

OPERATING TEMPERATURE: -55°C ~ 125°C

POWER/CO-AX CONTACT RATING:10A (CURRENT)(IF PRESENT)SIGNAL CONTACT CURRENT RATING:5A PER CONTACTSIGNAL CONTACT RESISTANCE:10mΩ MAX.