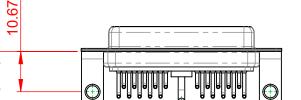

INSULATOR RESISTANCE: DIELECTRIC WITHSTANDING VOLTAGE:

|      | COMBINATION D-SUB                                                              |                                                                                                                                                                                                                | SW REFERENCE NO.: 630 COMBO ASSEMBLY |                  |       |
|------|--------------------------------------------------------------------------------|----------------------------------------------------------------------------------------------------------------------------------------------------------------------------------------------------------------|--------------------------------------|------------------|-------|
|      |                                                                                |                                                                                                                                                                                                                | DRAWN: C.B                           | DATE: JAN. 01/20 | 19    |
|      |                                                                                |                                                                                                                                                                                                                | CHECKED:                             | DATE:            |       |
|      | EDAG INC<br>TORONTO, ONTARIO<br>CANADA<br>YOUR CONNECTION TO QUALITY & SERVICE | THESE DRAWINGS AND SPECIFICATIONS<br>ARE THE PROPERTY OF EDAC INC.,AND<br>SHALL NOT BE REPRODUCED,OR COPIED<br>OR USED AS THE BASIS FOR THE<br>MANUFACTURE OR SALE OF APPARATUS<br>WITHOUT WRITTEN PERMISSION. | SCALE: (IN C.A.D. 1:1)               | SHEET 1 OF       | 2     |
|      |                                                                                |                                                                                                                                                                                                                | DRAWING NUMBER: 630-21W1240-1N4      |                  | ISSUE |
| YOUR |                                                                                |                                                                                                                                                                                                                | PART NUMBER: 630-21W                 | 1240-1N4         | 1     |