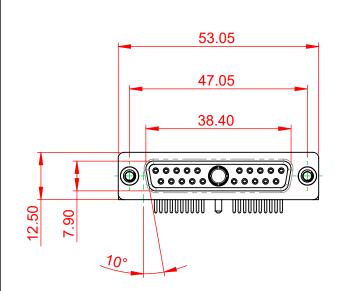

## NOTES:

MATERIAL: HOUSING: SHELL: CONTACT:

.XX ±0.13

.XXX ±0.05

THERMOPLASTIC POLYESTER, UL94V-0 STEEL, NICKEL PLATED COPPER ALLOY, GOLD FLASH PLATED



OPERATING TEMPERATURE: -55°C ~ 125°C

POWER/CO-AX CONTACT RATING:10A (CURRENT)(IF PRESENT)SIGNAL CONTACT CURRENT RATING:5A PER CONTACTSIGNAL CONTACT RESISTANCE:10mΩ MAX.

INSULATOR RESISTANCE: DIELECTRIC WITHSTANDING VOLTAGE:





|      | COMBINATION D-SUB                                                              |                                                                                                                                                                                                                | SW REFERENCE NO.: 630 COMBO ASSEMBLY |                  |       |
|------|---------------------------------