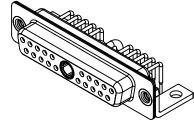

INSULATOR RESISTANCE: DIELECTRIC WITHSTANDING VOLTAGE:

|      | COMBINATION D-SUB                                                              |                                                                                                                                                                                                                | SW REFERENCE NO.: 630 COMBO ASSEMBLY |                  |       |
|------|--------------------------------------------------------------------------------|----------------------------------------------------------------------------------------------------------------------------------------------------------------------------------------------------------------|--------------------------------------|------------------|-------|
|      |                                                                                |                                                                                                                                                                                                                | DRAWN: C.B                           | DATE: JAN. 01/20 | 19    |
|      |                                                                                |                                                                                                                                                                                                                | CHECKED:                             | DATE:            |       |
|      | EDAG INC<br>TORONTO, ONTARIO<br>CANADA<br>YOUR CONNECTION TO QUALITY & SERVICE | THESE DRAWINGS AND SPECIFICATIONS<br>ARE THE PROPERTY OF EDAC INC.,AND<br>SHALL NOT BE REPRODUCED,OR COPIED<br>OR USED AS THE BASIS FOR THE<br>MANUFACTURE OR SALE OF APPARATUS<br>WITHOUT WRITTEN PERMISSION. | SCALE: (IN C.A.D. 1:1)               | SHEET 1 OF       | 2     |
|      |                                                                                |                                                                                                                                                                                                                | DRAWING NUMBER: 630-21W1240-1N4      |                  | ISSUE |
| YOUR |                                                                                |                                                                                                                                                                                                                | PART NUMBER: 630-21W                 | 1240-1N4         | 1     |