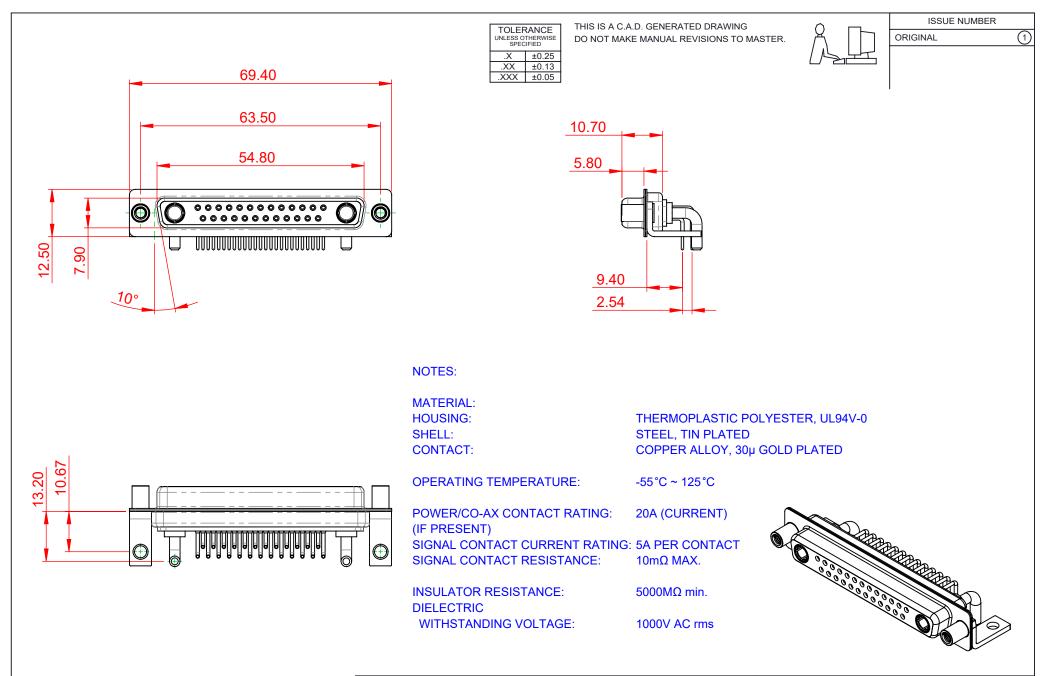

| COMBINATION D-SUB                      |                                                                                                                                                                                                                | SW REFERENCE NO.: 630 COMBO ASSEMBLY |                  |       |
|----------------------------------------|----------------------------------------------------------------------------------------------------------------------------------------------------------------------------------------------------------------|--------------------------------------|------------------|-------|
|                                        |                                                                                                                                                                                                                | DRAWN: C.B                           | DATE: JAN. 01/20 | 19    |
|                                        |                                                                                                                                                                                                                | CHECKED:                             | DATE:            |       |
| EDAC INC<br>TORONTO, ONTARIO<br>CANADA | THESE DRAWINGS AND SPECIFICATIONS<br>ARE THE PROPERTY OF EDAC INC.,AND<br>SHALL NOT BE REPRODUCED,OR COPIED<br>OR USED AS THE BASIS FOR THE<br>MANUFACTURE OR SALE OF APPARATUS<br>WITHOUT WRITTEN PERMISSION. | SCALE: (IN C.A.D. 1:1)               | SHEET 1 OF       | 2     |
|                                        |                                                                                                                                                                                                                | DRAWING NUMBER: 630-27W2640-2TE      |                  | ISSUE |
| YOUR CONNECTION TO QUALITY & SERVICE   |                                                                                                                                                                                                                | PART NUMBER: 630-27W2                | 2640-2TE         | 1     |