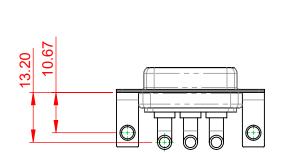

## NOTES:

MATERIAL: HOUSING: SHELL: CONTACT:

THERMOPLASTIC POLYESTER, UL94V-0 STEEL, TIN PLATED COPPER ALLOY, 30µ GOLD PLATED

OPERATING TEMPERATURE:

.XX ±0.13

.XXX ±0.05

10.70

5.80

-55°C ~ 125°C

1000V AC rms

|                    |                            |                                                                                                                                                                                                                |                                 | SW REFERENCE NO.: 630 COMBO ASSEMBLY |       |  |
|--------------------|----------------------------|----------------------------------------------------------------------------------------------------------------------------------------------------------------------------------------------------------------|---------------------------------|--------------------------------------|-------|--|
|                    | COMBINATION D-SUB          |                                                                                                                                                                                                                | DRAWN: C.B                      | DATE: JAN. 01/20                     | 19    |  |
|                    |                            |                                                                                                                                                                                                                | CHECKED:                        | DATE:                                |       |  |
| YOUR CONNECTION TO | EDAC INC                   | THESE DRAWINGS AND SPECIFICATIONS<br>ARE THE PROPERTY OF EDAC INC.,AND<br>SHALL NOT BE REPRODUCED,OR COPIED<br>OR USED AS THE BASIS FOR THE<br>MANUFACTURE OR SALE OF APPARATUS<br>WITHOUT WRITTEN PERMISSION. | SCALE: (IN C.A.D. 1:1)          | SHEET 1 OF                           | 2     |  |
|                    | TORONTO, ONTARIO<br>CANADA |                                                                                                                                                                                                                | DRAWING NUMBER: 630-3W3-640-4TC |                                      | ISSUE |  |
|                    | ION TO QUALITY & SERVICE   |                                                                                                                                                                                                                | PART NUMBER: 630-3W3            | -640-4TC                             | 1     |  |