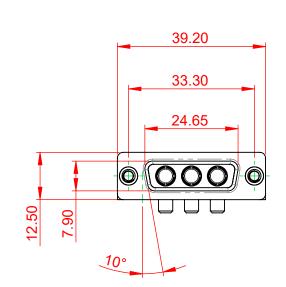

## NOTES:

MATERIAL: HOUSING: SHELL: CONTACT:

THERMOPLASTIC POLYESTER, UL94V-0 STEEL, TIN PLATED COPPER ALLOY, 30µ GOLD PLATED

OPERATING TEMPERATURE:

.XX ±0.13

.XXX ±0.05

10.70

5.80

-55°C ~ 125°C

1000V AC rms

|                    |                            |                                                                                                                                                                                                                |                                 | SW REFERENCE NO.: 630 COMBO ASSEMBLY |       |  |
|--------------------|----------------------------|----------------------------------------------------------------------------------------------------------------------------------------------------------------------------------------------------------------|---------------------------------|--------------------------------------|-------|--|
|                    | COMBINATION D-SUB          |                                                                                                                                                                                                                | DRAWN: C.B                      | DATE: JAN. 01/20                     | 19    |  |
|                    |                            |                                                                                                                                                                                                                | CHECKED:                        | DATE:                                |       |  |
| YOUR CONNECTION TO | EDAC INC                   | THESE DRAWINGS AND SPECIFICATIONS<br>ARE THE PROPERTY OF EDAC INC.,AND<br>SHALL NOT BE REPRODUCED,OR COPIED<br>OR USED AS THE BASIS FOR THE<br>MANUFACTURE OR SALE OF APPARATUS<br>WITHOUT WRITTEN PERMISSION. | SCALE: (IN C.A.D. 1:1)          | SHEET 1 OF                           | 2     |  |
|                    | TORONTO, ONTARIO<br>CANADA |                                                                                                                                                                                                                | DRAWING NUMBER: 630-3W3-640-4TC |                                      | ISSUE |  |
|                    | ION TO QUALITY & SERVICE   |                                                                                                                                                                                                                | PART NUMBER: 630-3W3            | -640-4TC                             | 1     |  |