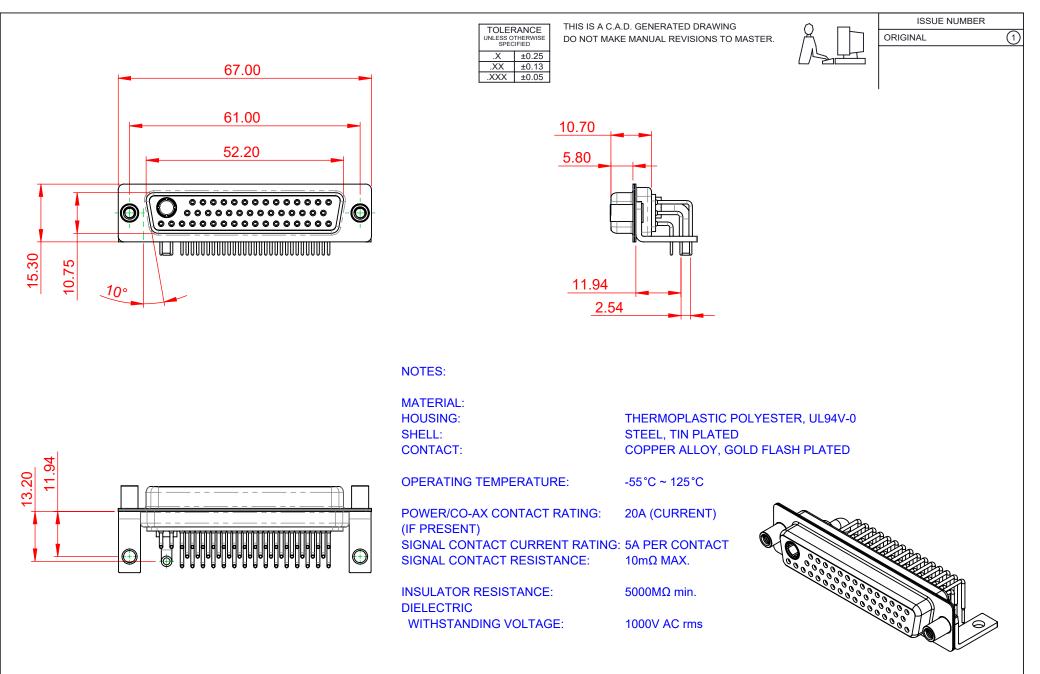

| COMBINATION D-SUB                                                              |                                                                                                                                                                                                                | SW REFERENCE NO.: 630 COMBO ASSEMBLY |                  |       |
|--------------------------------------------------------------------------------|----------------------------------------------------------------------------------------------------------------------------------------------------------------------------------------------------------------|--------------------------------------|------------------|-------|
|                                                                                |                                                                                                                                                                                                                | DRAWN: C.B                           | DATE: JAN. 01/20 | 19    |
|                                                                                |                                                                                                                                                                                                                | CHECKED:                             | DATE:            |       |
| EDAC INC<br>TORONTO, ONTARIO<br>CANADA<br>YOUR CONNECTION TO QUALITY & SERVICE | THESE DRAWINGS AND SPECIFICATIONS<br>ARE THE PROPERTY OF EDAC INC.,AND<br>SHALL NOT BE REPRODUCED,OR COPIED<br>OR USED AS THE BASIS FOR THE<br>MANUFACTURE OR SALE OF APPARATUS<br>WITHOUT WRITTEN PERMISSION. | SCALE: (IN C.A.D. 1:1)               | SHEET 1 OF       | 2     |
|                                                                                |                                                                                                                                                                                                                | DRAWING NUMBER: 630-47W              | 1240-2T6         | ISSUE |
|                                                                                |                                                                                                                                                                                                                | PART NUMBER: 630-47W                 | 1240-2T6         | 1     |

THIS SERIES FULLY CONFORMS TO THE EUROPEAN UNION DIRECTIVES 2011/65/EU FOR RoHS COMPLIANCY.

| DRAWN: C.B              | DATE: JAN. 01/2019 |      |  |
|-------------------------|--------------------|------|--|
| CHECKED:                | DATE:              |      |  |
| SCALE: (IN C.A.D. 1:1)  | SHEET 1 OF 2       | 2    |  |
| DRAWING NUMBER: 630-47W | 1240-2T6 IS        | SSUE |  |
| PART NUMBER: 630-47W    | 1240-2T6           | 1    |  |
|                         | -                  |      |  |