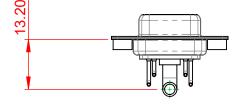

ISSUE DRAWING NUMBER: 630-5W1-640-4TA PART NUMBER: 630-5W1-640-4TA

TOLERANCE UNLESS OTHERWISE SPECIFIED

.X ±0.25 .XX ±0.13 .XXX ±0.05

THIS IS A C.A.D. GENERATED DRAWING DO NOT MAKE MANUAL REVISIONS TO MASTER.

630-5W1-640-4TA

PART NUMBER:

COMPLIANT