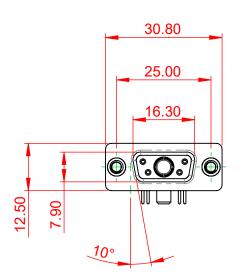

ISSUE DRAWING NUMBER: 630-5W1-640-4TA PART NUMBER: 630-5W1-640-4TA

TOLERANCE UNLESS OTHERWISE SPECIFIED

.X ±0.25 .XX ±0.13 .XXX ±0.05

THIS IS A C.A.D. GENERATED DRAWING DO NOT MAKE MANUAL REVISIONS TO MASTER.