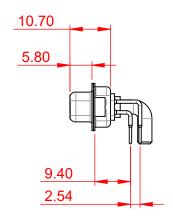

ISSUE DRAWING NUMBER: 630-5W1-640-4TA PART NUMBER: 630-5W1-640-4TA

TOLERANCE UNLESS OTHERWISE SPECIFIED

.X ±0.25 .XX ±0.13 .XXX ±0.05

THIS IS A C.A.D. GENERATED DRAWING DO NOT MAKE MANUAL REVISIONS TO MASTER.