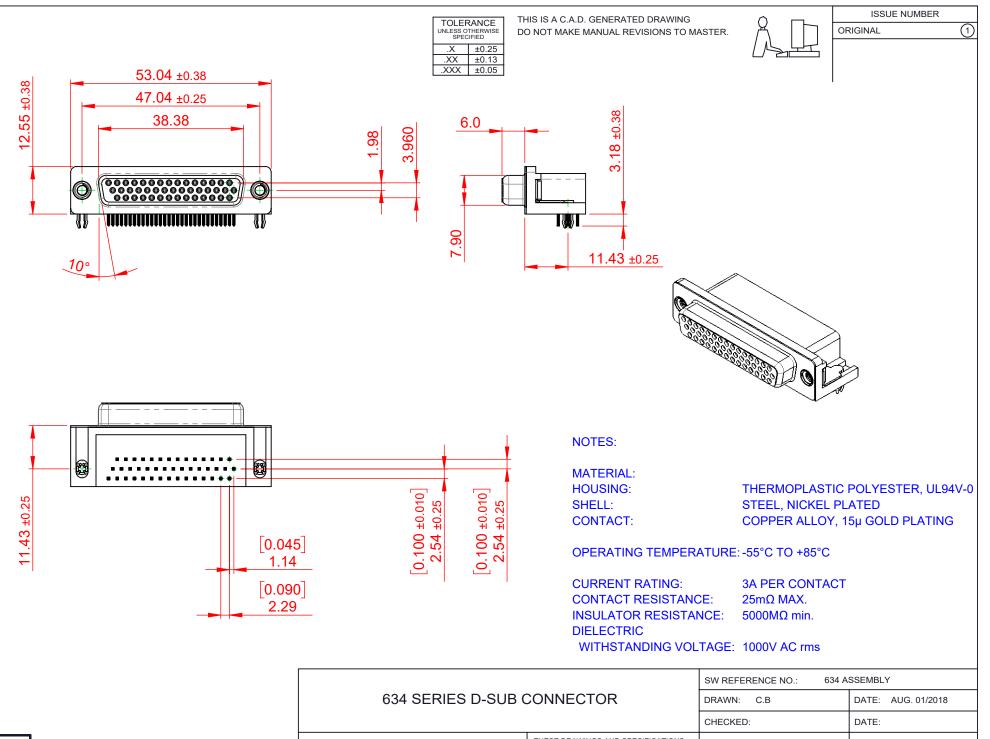

THIS SERIES FULLY CONFORMS TO THE EUROPEAN UNION DIRECTIVES 2011/65/EU FOR RoHS COMPLIANCY.

| 634 SERIES D-SUB (                     | DRAWN: C.B                                                                                                                                                                                                     |                           | DATE: AUG. 01/2018 |          |   |    |       |
|----------------------------------------|----------------------------------------------------------------------------------------------------------------------------------------------------------------------------------------------------------------|---------------------------|--------------------|----------|---|----|-------|
|                                        |                                                                                                                                                                                                                | CHECKED:                  |                    | DATE:    |   |    |       |
| EDAC INC<br>TORONTO, ONTARIO<br>CANADA | THESE DRAWINGS AND SPECIFICATIONS<br>ARE THE PROPERTY OF EDAC INC.,AND<br>SHALL NOT BE REPRODUCED,OR COPIED<br>OR USED AS THE BASIS FOR THE<br>MANUFACTURE OR SALE OF APPARATUS<br>WITHOUT WRITTEN PERMISSION. | SCALE: (IN C.A.D. 1:1)    |                    | SHEET    | 1 | OF | 1     |
|                                        |                                                                                                                                                                                                                | DRAWING NUMBER: 634-044-3 |                    | -363-045 |   |    | ISSUE |
| YOUR CONNECTION TO QUALITY & SERVICE   |                                                                                                                                                                                                                | PART NUMBER:              | 634-044-3          | 363-045  |   |    | 1     |