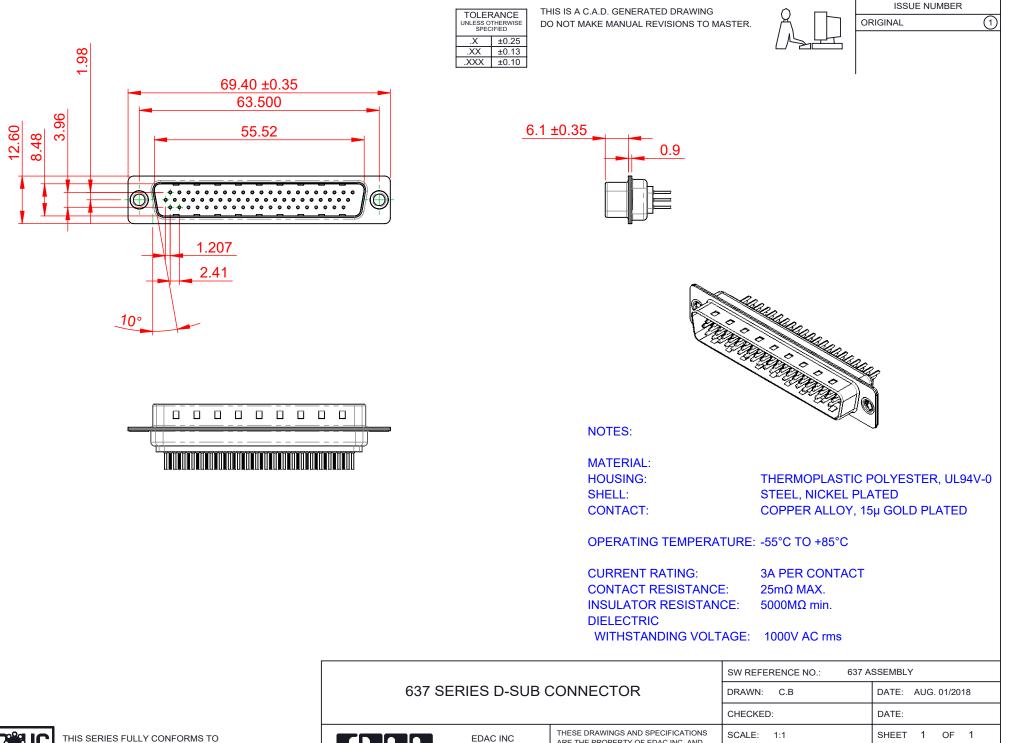

THIS SERIES FULLY CONFORMS TO THE EUROPEAN UNION DIRECTIVES 2011/65/EU FOR RoHS COMPLIANCY. COMPLIANT

ARE THE PROPERTY OF EDAC INC. AND SHALL NOT BE REPRODUCED, OR COPIED OR USED AS THE BASIS FOR THE MANUFACTURE OR SALE OF APPARATUS WITHOUT WRITTEN PERMISSION.

| WN: C.B DATE: AUG. 01/2018   |         |                                     | 018                                    |
|------------------------------|---------|-------------------------------------|----------------------------------------|
|                              | DATE:   |                                     |                                        |
|                              | SHEET 1 | OF                                  | 1                                      |
| 637-062-330-041              |         | ISSUE                               |                                        |
| PART NUMBER: 637-062-330-041 |         |                                     | 1                                      |
|                              |         | DATE:<br>SHEET 1<br>637-062-330-041 | DATE:<br>SHEET 1 OF<br>637-062-330-041 |