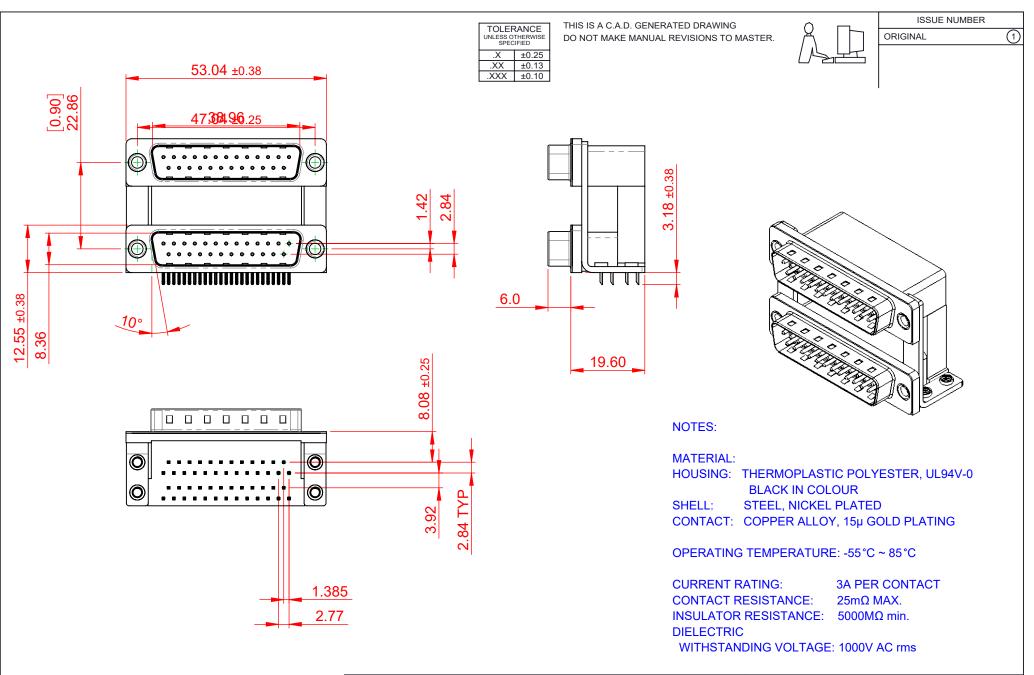

|                                       | 661 SERIES D-SUB CONNECTOR                                                     |                                                                                                                                                                                                                | SW REFERENCE NO.: 661 ASSEMBLY  |                  |       |
|---------------------------------------|--------------------------------------------------------------------------------|----------------------------------------------------------------------------------------------------------------------------------------------------------------------------------------------------------------|---------------------------------|------------------|-------|
|                                       |                                                                                |                                                                                                                                                                                                                | DRAWN: C.B                      | DATE: AUG. 01/20 | 018   |
|                                       |                                                                                |                                                                                                                                                                                                                | CHECKED:                        | DATE:            |       |
| NFORMS TO<br>DIRECTIVES<br>OMPLIANCY. | EDAC INC<br>TORONTO, ONTARIO<br>CANADA<br>YOUR CONNECTION TO QUALITY & SERVICE | THESE DRAWINGS AND SPECIFICATIONS<br>ARE THE PROPERTY OF EDAC INC.,AND<br>SHALL NOT BE REPRODUCED,OR COPIED<br>OR USED AS THE BASIS FOR THE<br>MANUFACTURE OR SALE OF APPARATUS<br>WITHOUT WRITTEN PERMISSION. | SCALE: 1:1                      | SHEET 1 OF       | 1     |
|                                       |                                                                                |                                                                                                                                                                                                                | DRAWING NUMBER: 661-025-364-050 |                  | ISSUE |
|                                       |                                                                                |                                                                                                                                                                                                                | PART NUMBER: 661-025            | -364-050         | 1     |