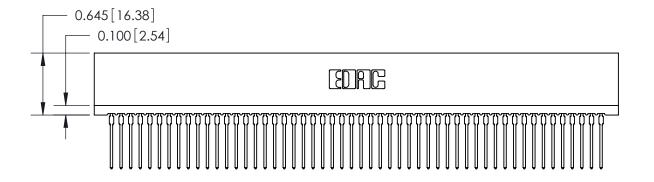

THIS IS A C.A.D. GENERATED DRAWING DO NOT MAKE MANUAL REVISIONS TO MASTER.

ISSUE NUMBER

ORIGINAL

Contact Information
540-Wire Wrap, Regular Point - Tail LG.=.560(14.22)
.100" (2.54mm) Contact Spacing x .200" (5.08mm) Row Spacing

ACAD REFERENCE NO.

745 Series Ultra-Mate Card Edge Connector - Press Fit Part Number: 745-104-540-201

YOUR CONNECTION TO QUALITY & SERVICE

**EDAC INC** TORONTO, ONTARIO CANADA

THESE DRAWINGS AND SPECIFICATIONS ARE THE PROPERTY OF EDAC INC., AND SHALL NOT BE REPRODUCED, OR COPIED OR USED AS THE BASIS FOR THE MANUFACTURE OR SALE OF APPARATUS WITHOUT WRITTEN PERMISSION.