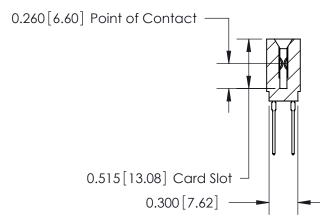

THIS IS A C.A.D. GENERATED DRAWING DO NOT MAKE MANUAL REVISIONS TO MASTER.

ISSUE NUMBER

ORIGINAL

Contact Information
540-Wire Wrap, Regular Point - Tail LG.=.560(14.22)
.100" (2.54mm) Contact Spacing x .200" (5.08mm) Row Spacing

ACAD REFERENCE NO.

745 Series Ultra-Mate Card Edge Connector - Press Fit Part Number: 745-104-540-201

YOUR CONNECTION TO QUALITY & SERVICE

**EDAC INC** TORONTO, ONTARIO CANADA

THESE DRAWINGS AND SPECIFICATIONS ARE THE PROPERTY OF EDAC INC., AND SHALL NOT BE REPRODUCED, OR COPIED OR USED AS THE BASIS FOR THE MANUFACTURE OR SALE OF APPARATUS WITHOUT WRITTEN PERMISSION.