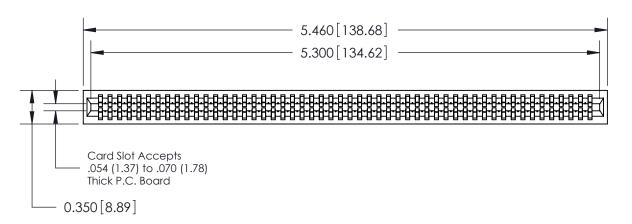

THIS IS A C.A.D. GENERATED DRAWING DO NOT MAKE MANUAL REVISIONS TO MASTER.

ISSUE NUMBER

ORIGINAL

Contact Information
540-Wire Wrap, Regular Point - Tail LG.=.560(14.22)
.100" (2.54mm) Contact Spacing x .200" (5.08mm) Row Spacing

ACAD REFERENCE NO.

745 Series Ultra-Mate Card Edge Connector - Press Fit Part Number: 745-104-540-201

YOUR CONNECTION TO QUALITY & SERVICE

**EDAC INC** TORONTO, ONTARIO CANADA

THESE DRAWINGS AND SPECIFICATIONS ARE THE PROPERTY OF EDAC INC., AND SHALL NOT BE REPRODUCED, OR COPIED OR USED AS THE BASIS FOR THE MANUFACTURE OR SALE OF APPARATUS WITHOUT WRITTEN PERMISSION.