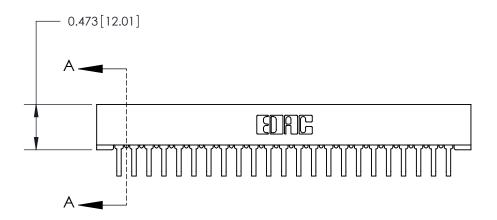

## **Contact Detail**

90 Degree Bend (Code 545 Contacts)

.156 [3.96] Contact Spacing x .200 [5.08] Row Spacing

SECTION A-A .095 [2.41] Point of Contact (Measured from bottom of Card Slot)

Card Slot Accepts .054 [1.37] to .070 [1.78] Thick P.C. Board

**See Accompanying Page for:** 

**Contact Bend Details** 

| 807/857 Series High Temp Card Edge Connector |
|----------------------------------------------|
| Part Number: 807-023-558-101                 |