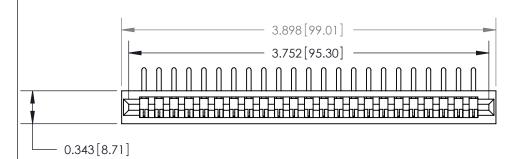

**See Accompanying Page for:** 

**Contact Bend Details** 

| 807/857 Series High Temp Card Edge Connector |
|----------------------------------------------|
| Part Number: 807-023-558-101                 |