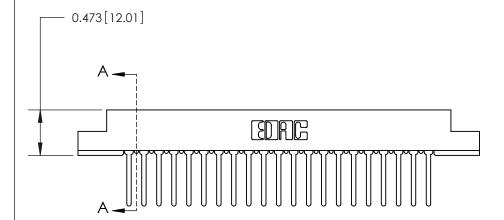

## **Contact Detail**

Wire Wrap .046x.013(1.17x0.33) - Tail LG=.520(13.21) .156 [3.96] Contact Spacing x .200 [5.08] Row Spacing

3.586 [91.08] -3.440 [87.38] -0.343[8.71]

**SECTION A-A** 

.095 [2.41] Point of Contact (Measured from bottom of Card Slot) Card Slot Accepts .054 [1.37]

to .070 [1.78] Thick P.C. Board

807/857 Series High Temp Card Edge Connector Part Number: 807-042-442-208

YOUR CONNECTION TO QUALITY & SERVICE

NTS SHEET 1 OF 2 807 Assembly

J.LEE

807 ENG MASTER

DATE: AUG. 11/09