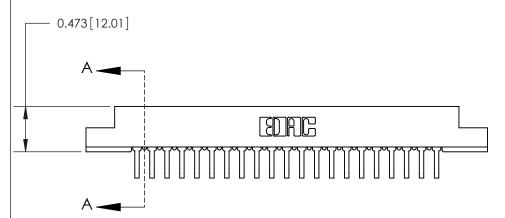

## **Contact Detail**

90 Degree Bend (Code 522 and 540 Contacts)

.156 [3.96] Contact Spacing x .200 [5.08] Row Spacing

SECTION A-A .095 [2.41] Point of Contact (Measured from bottom of Card Slot) Card Slot Accepts .054 [1.37] to .070 [1.78] Thick P.C. Board

**See Accompanying Page for:** 

**Contact Bend Details** 

807/857 Series High Temp Card Edge Connector Part Number: 807-042-558-207

|                    | EDAC INC          |
|--------------------|-------------------|
|                    | TORONTO, ONTARIO  |
|                    | CANADA            |
| YOUR CONNECTION TO | QUALITY & SERVICE |