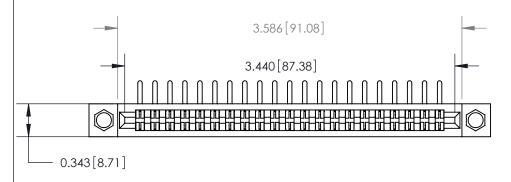

**Mounting Option** 

M3-0.5 Metric Threaded Inserts

**See Accompanying Page for:** 

**Contact Bend Details** 

807/857 Series High Temp Card Edge Connector Part Number: 807-042-558-207

|                    | EDAC INC          |
|--------------------|-------------------|
|                    | TORONTO, ONTARIO  |
|                    | CANADA            |
| YOUR CONNECTION TO | QUALITY & SERVICE |