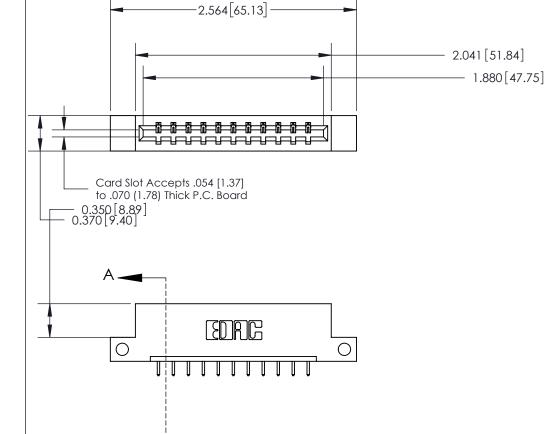

ISSUE NUMBER

ORIGINAL

SECTION A-A 0.388 [9.86] Card Slot .160 [4.06] Point of Contact-

## **See Accompanying Page for:**

- **Bend Detail**
- **Mounting Options**

833 Series High Temp Card Edge Connector Part Number: 833-011-521-112

**EDAC INC** TORONTO, ONTARIO CANADA YOUR CONNECTION TO QUALITY & SERVICE