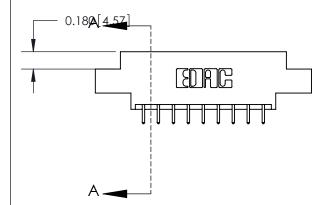

ORIGINAL (1)

ORIGINAL

| 833 Series High Temp Card Edge Connector<br>Contact Bend Detail                                                   |                                                                                                                                                               | ACAD REFERENCE NO. | 833 ENG MASTER   |               |
|-------------------------------------------------------------------------------------------------------------------|---------------------------------------------------------------------------------------------------------------------------------------------------------------|--------------------|------------------|---------------|
|                                                                                                                   |                                                                                                                                                               | DRAWN: J.LEE       | DATE: OCT. 14/09 |               |
|                                                                                                                   |                                                                                                                                                               | CHECKED: DATE:     |                  |               |
| TORONTO, ONTARIO CANADA  ARE THE PROPERTY OF E SHALL NOT BE REPRODUCE OR USED AS THE BASIS FI MANUFACTURE OR SALE | THESE DRAWINGS AND SPECIFICATIONS                                                                                                                             | SCALE: NTS         | SHEET 2          | 2 <b>OF</b> 3 |
|                                                                                                                   | ARE THE PROPERTY OF EDAC INC.,AND SHALL NOT BE REPRODUCED,OR COPIED OR USED AS THE BASIS FOR THE MANUFACTURE OR SALE OF APPARATUS WITHOUT WRITTEN PERMISSION. | DRAWING NUMBER     |                  | ISSUE         |
|                                                                                                                   |                                                                                                                                                               | 833 Assembly       |                  | 1             |