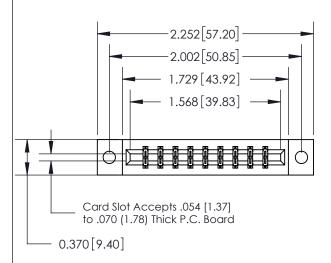

## **See Accompanying Page for:**

- **Bend Detail**
- **Mounting Options**

THIS IS A C.A.D. GENERATED DRAWING DO NOT MAKE MANUAL REVISIONS TO MASTER.

ORIGINAL

|                               | SECTION A-A |
|-------------------------------|-------------|
|                               | 0.388[9.86] |
| .160 [4.06] Point of Contact— | Card Slot   |
|                               |             |
|                               |             |
|                               |             |

833 Series High Temp Card Edge Connector Part Number: 833-018-521-802

**EDAC INC** TORONTO, ONTARIO CANADA

THESE DRAWINGS AND SPECIFICATIONS ARE THE PROPERTY OF EDAC INC.,AND SHALL NOT BE REPRODUCED, OR COPIED OR USED AS THE BASIS FOR THE MANUFACTURE OR SALE OF APPARATUS WITHOUT WRITTEN PERMISSION.