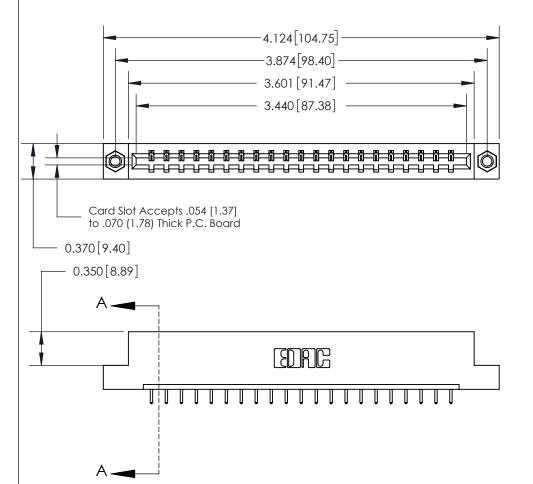

ORIGINAL

SECTION A-A 0.388 [9.86] Card Slot .160 [4.06] Point of Contact-

833 Series High Temp Card Edge Connector Part Number: 833-021-521-107

**EDAC INC** TORONTO, ONTARIO CANADA

THESE DRAWINGS AND SPECIFICATIONS ARE THE PROPERTY OF EDAC INC.,AND SHALL NOT BE REPRODUCED, OR COPIED OR USED AS THE BASIS FOR THE MANUFACTURE OR SALE OF APPARATUS WITHOUT WRITTEN PERMISSION.

| ACAD REFERENCE NO. | 833 ENG MASTER   |  |  |
|--------------------|------------------|--|--|
| DRAWN: J.LEE       | DATE: OCT. 14/09 |  |  |
| CHECKED:           | DATE:            |  |  |
| SCALE: NTS         | SHEET 1 OF 3     |  |  |
| DRAWING NUMBER     | ISSUE            |  |  |
| 833 Assembly       | 1 1              |  |  |