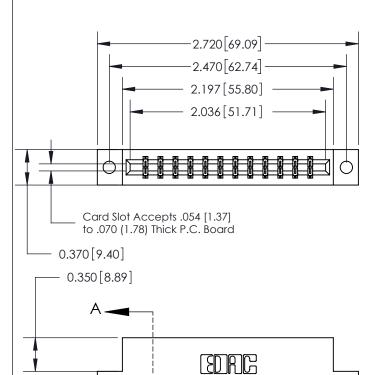

THIS IS A C.A.D. GENERATED DRAWING DO NOT MAKE MANUAL REVISIONS TO MASTER.

ISSUE NUMBER ORIGINAL

ACAD REFERENCE NO.

833 Series High Temp Card Edge Connector Part Number: 833-024-541-202

**EDAC INC** TORONTO, ONTARIO CANADA

THESE DRAWINGS AND SPECIFICATIONS ARE THE PROPERTY OF EDAC INC.,AND SHALL NOT BE REPRODUCED, OR COPIED OR USED AS THE BASIS FOR THE MANUFACTURE OR SALE OF APPARATUS WITHOUT WRITTEN PERMISSION.

| DRAWN: J.LEE   | DATE: OCT. 14/09 |  |  |
|----------------|------------------|--|--|
| CHECKED:       | DATE:            |  |  |
| SCALE: NTS     | SHEET 1 OF 3     |  |  |
| DRAWING NUMBER | ISSUE            |  |  |
| 833 Assembly   | 1                |  |  |