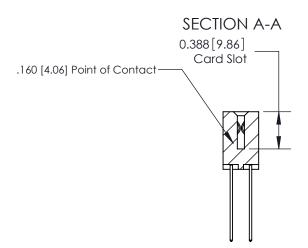

THIS IS A C.A.D. GENERATED DRAWING DO NOT MAKE MANUAL REVISIONS TO MASTER.

ISSUE NUMBER ORIGINAL

ACAD REFERENCE NO.

833 Series High Temp Card Edge Connector Part Number: 833-024-541-202

**EDAC INC** TORONTO, ONTARIO CANADA

THESE DRAWINGS AND SPECIFICATIONS ARE THE PROPERTY OF EDAC INC.,AND SHALL NOT BE REPRODUCED, OR COPIED OR USED AS THE BASIS FOR THE MANUFACTURE OR SALE OF APPARATUS WITHOUT WRITTEN PERMISSION.

| DRAWN: J.LEE   | DATE: OCT. 14/09 |  |  |
|----------------|------------------|--|--|
| CHECKED:       | DATE:            |  |  |
| SCALE: NTS     | SHEET 1 OF 3     |  |  |
| DRAWING NUMBER | ISSUE            |  |  |
| 833 Assembly   | 1                |  |  |